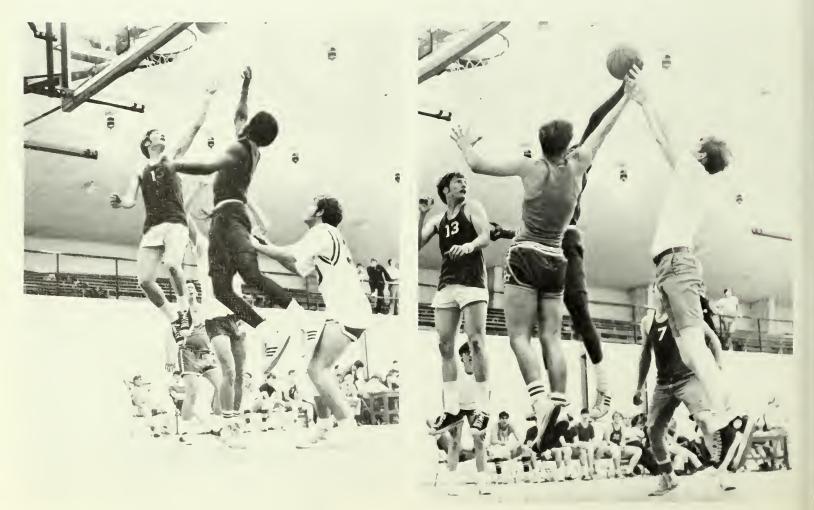

## trojans finish season with 16-8 record

assistant coach, bill bandy

| season | record |                                |     |
|--------|--------|--------------------------------|-----|
| tne    | 107    | johnson bible                  | 66  |
| tne    | 124    | atlanta christian              | 86  |
| tne    | 107    | piedmont                       | 63  |
| tne    | 74     | belmont                        | 111 |
| tne    | 87     | bryan                          | 86  |
| tne    | - 98   | grand rapids                   | 75  |
| tne    | 79     | tennessee temple               | 89  |
| tne    | 88     | bryan                          | 97  |
| tne    | 127    | kentucky christian             | 79  |
| tne    | 91     | mvne                           | 78  |
| tne    | 86     | myne                           | 69  |
| tne    | 65     | covenant                       | 55  |
| tne    | 71     | bryan                          | 72  |
| tne    | 89     | toccoa falls                   | 56  |
| tne    | 88     | atlanta ch <del>r</del> istian | 72  |
| tne    | 99     | covenant                       | 86  |
| tne    | 82     | milligan                       | 94  |
| tne    | 79     | mckendree                      | 83  |
| tne    | 113    | southeastern                   | 59  |
| tnc    | 94     | johnson bible                  | 64  |
| tne    | 94     | tennessee temple               | 77  |
| tne    | 85     | aquinas                        | 52  |
| tne    | 78     | belmont                        | 104 |
| tne    | 68     | tennessee temple               | 80  |