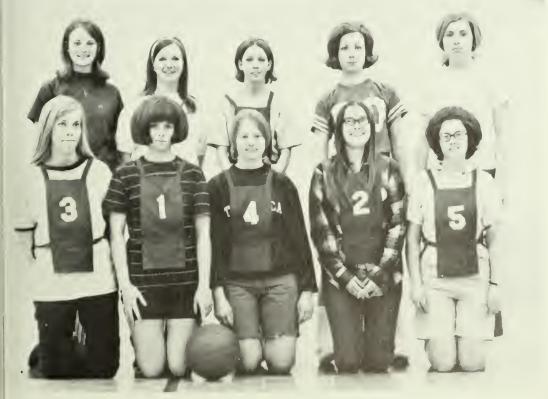

## girl's basketball

above left: deltas-gail ellis, colleen ross, margaret menutt, debbie lore, mary lou pennington, sara fortenberry. above right: mary lou pennington blocking the pass. bottom: gammas-ruthe jackson, terri channefl, ann mosley, cathy simmons, esther carey, geraldine nelson, odessa boks, karen hummer.

above left: nancy mackey going up for a lay-up. above right: all in for the rebound. bottom: betastaleah ocoboek, susan harrison, cindy wright, miriam bohler, laura merritt, kathy lay, nancy mackey, sharon burke, debbie bond, linda lewis.

above: odessa boks passing off. below: alphas-pat thomas, ruth worley, judy smith, donna melemore, mary wright, linda arnold, denise gordon, dottie allen.

| S     | eason reco | rd     |
|-------|------------|--------|
|       | wins       | losses |
| alpha | 5          | 1      |
| beta  | 1          | 5      |
| delta | 2          | 4      |
| gamma | 4          | 2      |

left: debbie lore moving out. below: allstars-linda arnold, odessa boks, karen hummer, nancy mackey, geraldine nelson, pat thomas.

| 5     | season rec | cord   |      |
|-------|------------|--------|------|
|       | wins       | losses | ties |
| alpha | 1          | 1      | 1    |
| beta  | 2          | 0      | 1    |
| delta | 1          | 2      | 0    |
| gamma | Õ          | 3      | 0    |