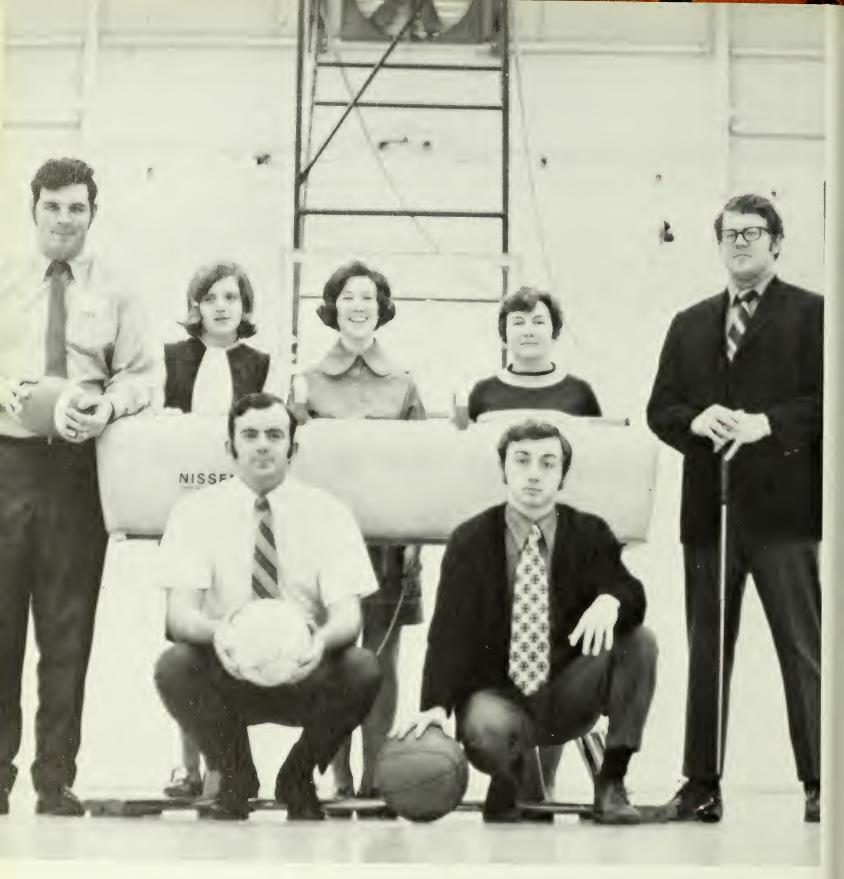

## organizations

all are brothers . . . all seek commitments . . .

dennis moore, president

bob brower, vice-president

paulette johnson, secretary

john teter, <u>trev-echoes</u> editor

bob garber. <u>darda</u> editor

#### stuco opens year with leadership retreat

"communication, the gateway to understanding" ... september 25-27 ... establishment of a student director of religious affairs ... vognes concert ... "born free" ... calendar of events published and sold to students ... homecoming mums ... formal presentation of college center to school ... all school project, equipment for whaz ... trevecca beautification day, sophomore champs ... student council lecture series ... festival of ideas ... "coffechouse" ....