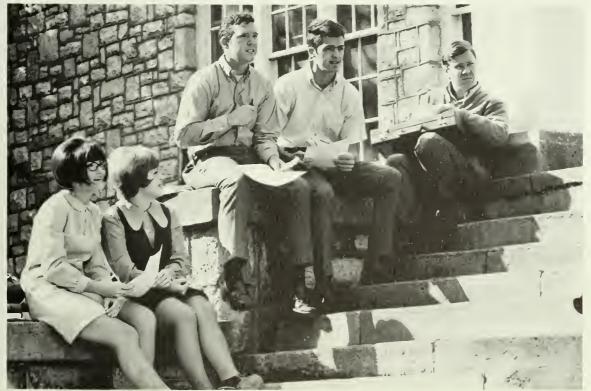

things we see, but don't always notice

if you ever think the magic of growing up may be over for you some day, don't worry ... if you keep watching the world around you grow ... if you dream and search and grow a little inside every day ... the magic of growing up will stay in your heart forever. —dean walley