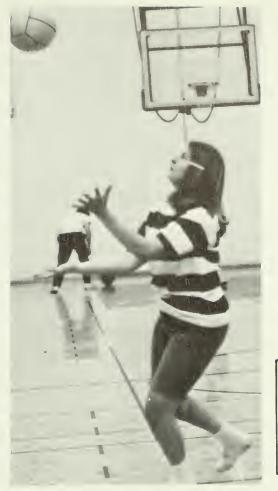

lower horizontal series: left: sarah morrow, left center: martha marrs, co-captain, right center: brenda stroman, right: pat alexander, co-captain.

above: alpha teamwork. bottom: pat thomas, alpha, with an all out effort. center: judy smith, alpha, puts it over the net.