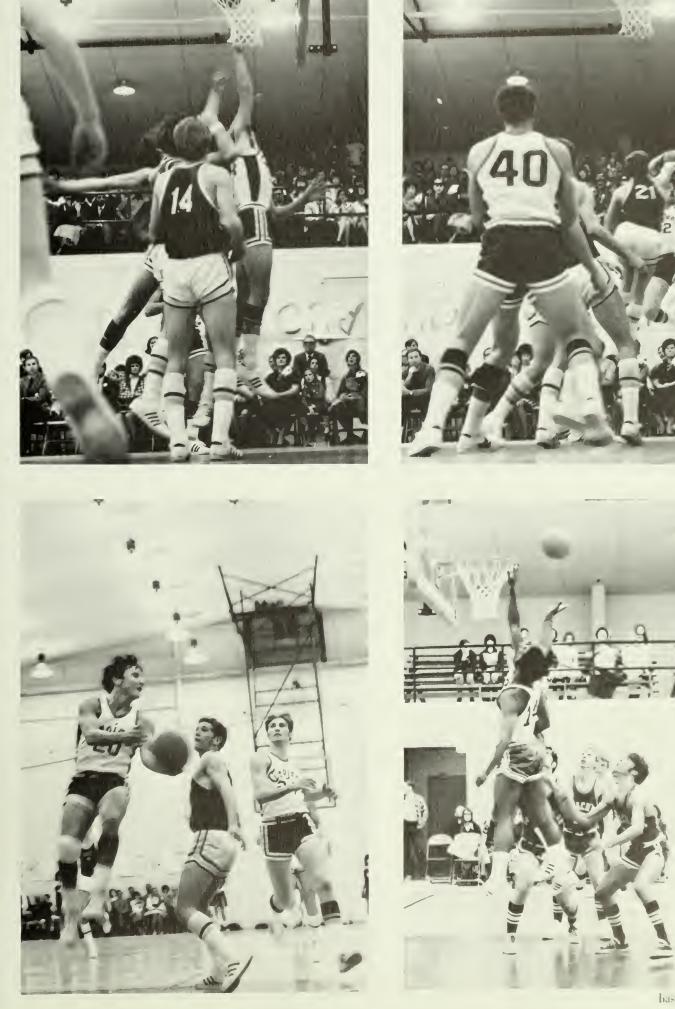

athletics weak, strong . . . all belong . . .

## trojans finish season with 16-8 record

assistant coach, bill bandy

| season | record |                                |     |
|--------|--------|--------------------------------|-----|
| tne    | 107    | johnson bible                  | 66  |
| tne    | 124    | atlanta christian              | 86  |
| tne    | 107    | piedmont                       | 63  |
| tne    | 74     | belmont                        | 111 |
| tne    | 87     | bryan                          | 86  |
| tne    | - 98   | grand rapids                   | 75  |
| tne    | 79     | tennessee temple               | 89  |
| tne    | 88     | bryan                          | 97  |
| tne    | 127    | kentucky christian             | 79  |
| tne    | 91     | mvne                           | 78  |
| tne    | 86     | myne                           | 69  |
| tne    | 65     | covenant                       | 55  |
| tne    | 71     | bryan                          | 72  |
| tne    | 89     | toccoa falls                   | 56  |
| tne    | 88     | atlanta ch <del>r</del> istian | 72  |
| tne    | 99     | covenant                       | 86  |
| tne    | 82     | milligan                       | 94  |
| tne    | 79     | mckendree                      | 83  |
| tne    | 113    | southeastern                   | 59  |
| tnc    | 94     | johnson bible                  | 64  |
| tne    | 94     | tennessee temple               | 77  |
| tne    | 85     | aquinas                        | 52  |
| tne    | 78     | belmont                        | 104 |
| tne    | 68     | tennessee temple               | 80  |