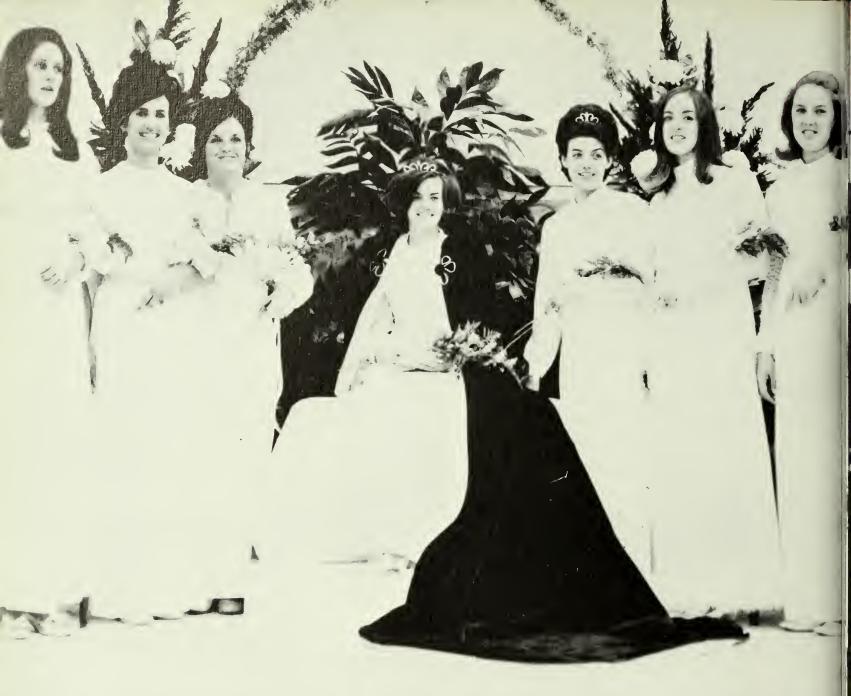

### 1971 valentine

charlotte trogdon senior judy smith sophomore

anne rutledge freshman

## pageant court

pam strictland junior dinah lee miss congeniality freshman tammy marshall junior

1971 valentine queen miss ruth butler senior

Att

あるという

THE TAN

anne rutledge, 2nd runner-up, ruth butler, queen, judy smith, 1st runner-up.

1971 valentine pageant finalists

76 . . . student life