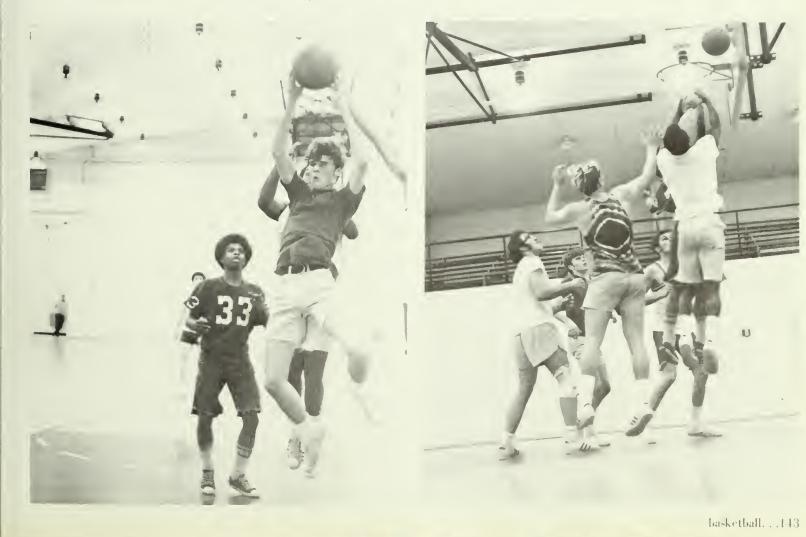

## trojans finish season with 16-8 record

assistant coach, bill bandy

| season | record |                                |     |
|--------|--------|--------------------------------|-----|
| tne    | 107    | johnson bible                  | 66  |
| tne    | 124    | atlanta christian              | 86  |
| tne    | 107    | piedmont                       | 63  |
| tne    | 74     | belmont                        | 111 |
| tne    | 87     | bryan                          | 86  |
| tne    | - 98   | grand rapids                   | 75  |
| tne    | 79     | tennessee temple               | 89  |
| tne    | 88     | bryan                          | 97  |
| tne    | 127    | kentucky christian             | 79  |
| tne    | 91     | mvne                           | 78  |
| tne    | 86     | myne                           | 69  |
| tne    | 65     | covenant                       | 55  |
| tne    | 71     | bryan                          | 72  |
| tne    | 89     | toccoa falls                   | 56  |
| tne    | 88     | atlanta ch <del>r</del> istian | 72  |
| tne    | 99     | covenant                       | 86  |
| tne    | 82     | milligan                       | 94  |
| tne    | 79     | mckendree                      | 83  |
| tne    | 113    | southeastern                   | 59  |
| tnc    | 94     | johnson bible                  | 64  |
| tne    | 94     | tennessee temple               | 77  |
| tne    | 85     | aquinas                        | 52  |
| tne    | 78     | belmont                        | 104 |
| tne    | 68     | tennessee temple               | 80  |