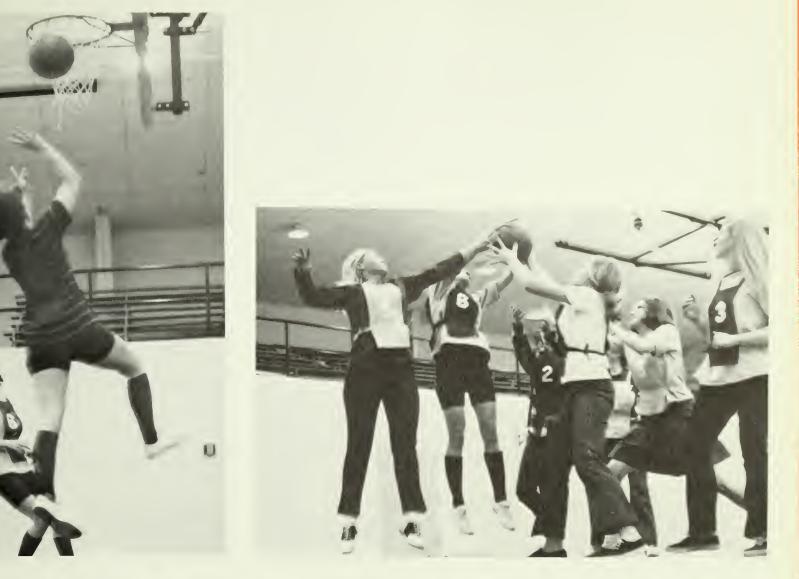

## team to victory

sarah morrow junior

brenda stroman sophomore

linda whited senior

upper horizontal series: left: martha marrs, brenda stroman, linda whited, sarah morrow, beverly harmon, pat alexander. center: beverly harmon, captain, right: linda whited.

lower horizontal series: left: sarah morrow, left center: martha marrs, co-captain, right center: brenda stroman, right: pat alexander, co-captain.

above: alpha teamwork. bottom: pat thomas, alpha, with an all out effort. center: judy smith, alpha, puts it over the net.

above: sharon burke, beta, ready for the assist, bottom: cindy ray, alpha, up for the volley.