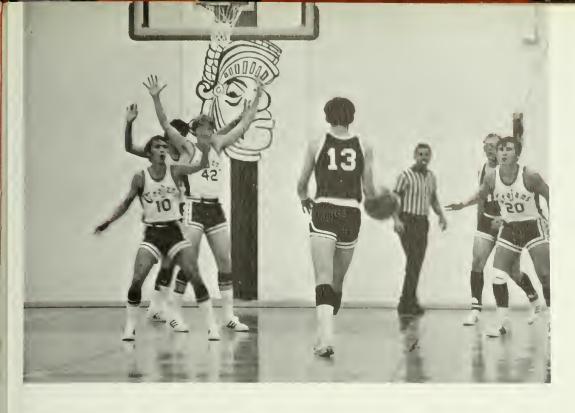

## trojans finish season with 16-8 record

assistant coach, bill bandy

| season | record |                                |     |
|--------|--------|--------------------------------|-----|
| tne    | 107    | johnson bible                  | 66  |
| tne    | 124    | atlanta christian              | 86  |
| tne    | 107    | piedmont                       | 63  |
| tne    | 74     | belmont                        | 111 |
| tne    | 87     | bryan                          | 86  |
| tne    | - 98   | grand rapids                   | 75  |
| tne    | 79     | tennessee temple               | 89  |
| tne    | 88     | bryan                          | 97  |
| tne    | 127    | kentucky christian             | 79  |
| tne    | 91     | mvne                           | 78  |
| tne    | 86     | myne                           | 69  |
| tne    | 65     | covenant                       | 55  |
| tne    | 71     | bryan                          | 72  |
| tne    | 89     | toccoa falls                   | 56  |
| tne    | 88     | atlanta ch <del>r</del> istian | 72  |
| tne    | 99     | covenant                       | 86  |
| tne    | 82     | milligan                       | 94  |
| tne    | 79     | mckendree                      | 83  |
| tne    | 113    | southeastern                   | 59  |
| tnc    | 94     | johnson bible                  | 64  |
| tne    | 94     | tennessee temple               | 77  |
| tne    | 85     | aquinas                        | 52  |
| tne    | 78     | belmont                        | 104 |
| tne    | 68     | tennessee temple               | 80  |