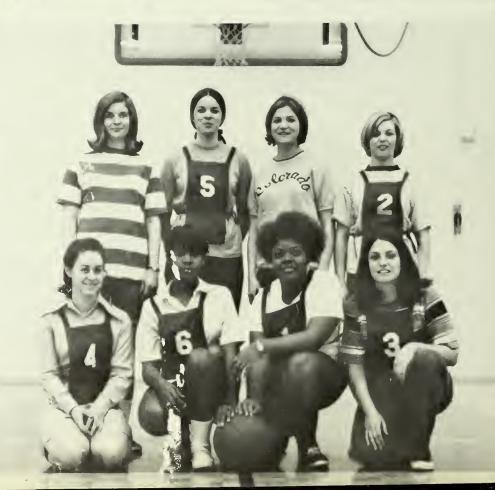

## girl's basketball

above left: deltas-gail ellis, colleen ross, margaret menutt, debbie lore, mary lou pennington, sara fortenberry. above right: mary lou pennington blocking the pass. bottom: gammas-ruthe jackson, terri channefl, ann mosley, cathy simmons, esther carey, geraldine nelson, odessa boks, karen hummer.

above left: nancy mackey going up for a lay-up. above right: all in for the rebound. bottom: betastaleah ocoboek, susan harrison, cindy wright, miriam bohler, laura merritt, kathy lay, nancy mackey, sharon burke, debbie bond, linda lewis.

above: odessa boks passing off. below: alphas-pat thomas, ruth worley, judy smith, donna melemore, mary wright, linda arnold, denise gordon, dottie allen.

| S     | eason reco | rd     |
|-------|------------|--------|
|       | wins       | losses |
| alpha | 5          | 1      |
| beta  | 1          | 5      |
| delta | 2          | 4      |
| gamma | 4          | 2      |

left: debbie lore moving out. below: allstars-linda arnold, odessa boks, karen hummer, nancy mackey, geraldine nelson, pat thomas.

| 5     | season rec | cord   |      |
|-------|------------|--------|------|
|       | wins       | losses | ties |
| alpha | 1          | 1      | 1    |
| beta  | 2          | 0      | 1    |
| delta | 1          | 2      | 0    |
| gamma | Õ          | 3      | 0    |