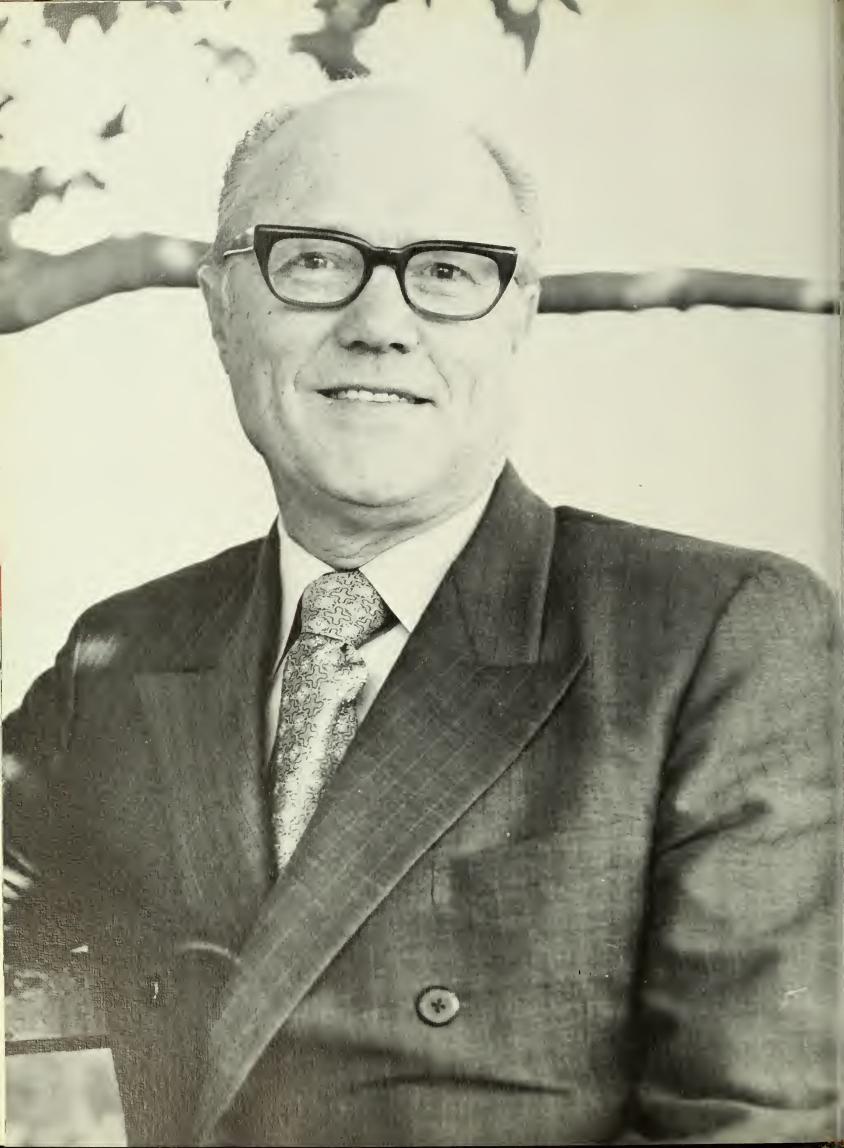

above left: linda gilmore, delta outfielder. above right: delta margaret menutt readies for the pitch; lower right; alice morton, beta pitcher, winding up.

girl's softball

dr. mark r. moore, president dr. and mrs. mark r. moore, president and wife

mark r. moore, a.b., th.b., m.a., d.d. president

stanton p. parry, b.s., m.s., ph.d. dean of the college