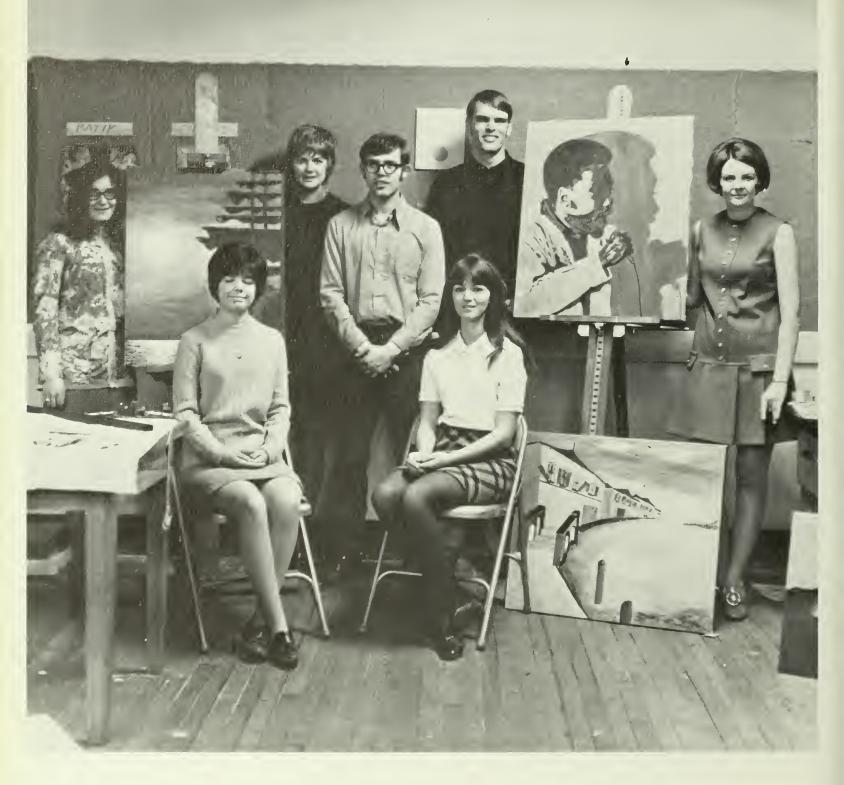

### art club

the art club is composed of art majors and minors and all interested persons. it seeks to promote interest and a further appreciation of art among the students. the club sponsors art exhibits and workshops for the students enjoyment and a sidewalk art festival in the spring.