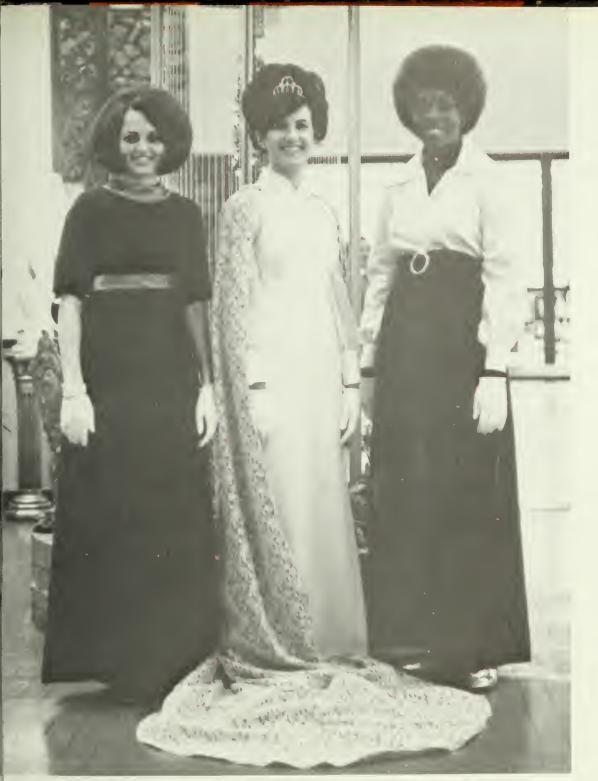

### 1971 valentine

charlotte trogdon senior judy smith sophomore

anne rutledge freshman

## pageant court

pam strictland junior dinah lee miss congeniality freshman tammy marshall junior

1971 valentine queen miss ruth butler senior

Att

あるという

THE TAN

anne rutledge, 2nd runner-up, ruth butler, queen, judy smith, 1st runner-up.