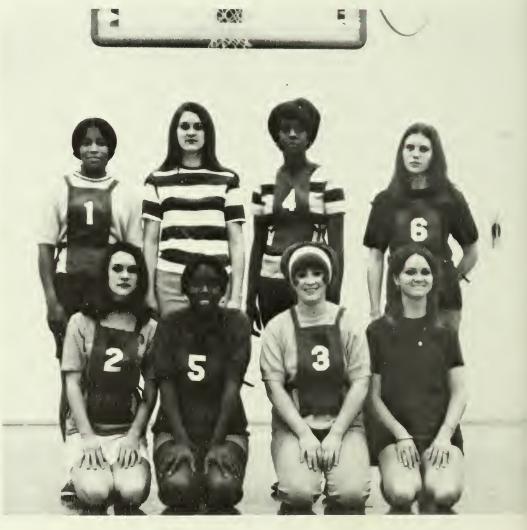

## girl's basketball

above left: deltas-gail ellis, colleen ross, margaret menutt, debbie lore, mary lou pennington, sara fortenberry. above right: mary lou pennington blocking the pass. bottom: gammas-ruthe jackson, terri channefl, ann mosley, cathy simmons, esther carey, geraldine nelson, odessa boks, karen hummer.