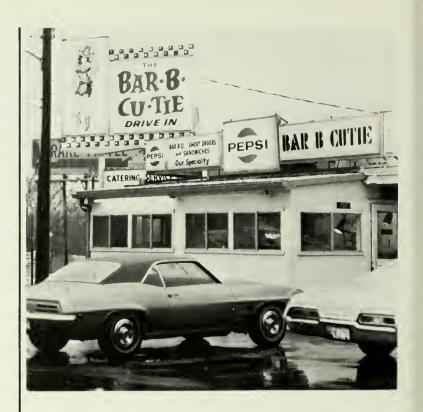

|  |  |  |
| Big Barney    |  |  |  |  |  |  |  |  |  |  |
| Chicken       |  |  |  |  |  |  |  |  |  |  |
| Snack         |  |  |  |  |  |  |  |  |  |  |
| Dinner        |  |  |  |  |  |  |  |  |  |  |
| Barnful 2.39  |  |  |  |  |  |  |  |  |  |  |
| Bucket 3.95   |  |  |  |  |  |  |  |  |  |  |
| Barrel 5.25   |  |  |  |  |  |  |  |  |  |  |
| Fish Sandwich |  |  |  |  |  |  |  |  |  |  |
| Barnbuster    |  |  |  |  |  |  |  |  |  |  |
| Fish & Chips  |  |  |  |  |  |  |  |  |  |  |

Also French fries, cole slaw, potatoes, shakes, and soft drinks. Where it's fun to eat







### **NASHVILLE BOLT & SCREW**



Compliments of

### **Quality Motel Mercury**

411 Murfreesboro Rd. Nashville, Tenn.

Phone: 224-3540

"Everything Headed or Threaded"

### **Patronize Our**

### **Advertisers**



### **Bar-B-Cutie**

432 Murfreesboro Road "Finest of Bar-B-Cue"





### Vance's Bakery

Home of 100% Pure Pastry

Summer Specials Vinegar Pie—Blueberry Muffins

35 Pure ole fashioned pies 12 Pure ole fashioned sweetbreads 7 Pure ole fashioned muffins

Phone: 292-8992 3303 West End Nashville, Tenn.



advertising printing art direction finished art layout & design creative album design

LET K & S PRESS PRESENT YOU TO YOUR CUSTOMERS BY THE PRINTED PAGE.

211 FESSLERS LANE NASHVILLE, TENNESSEE 37210 242-3474 Special Thanks To Mr. Howard Wall For His Contributions To This Section

## Eat, drink and be merry



Your Dairy Queen, Brazier thanks the Trevecca students for making its arrival on Murfreesboro Road so enjoyable. Visit often for fine Brazier foods and Dairy Queen treats!

# It's th