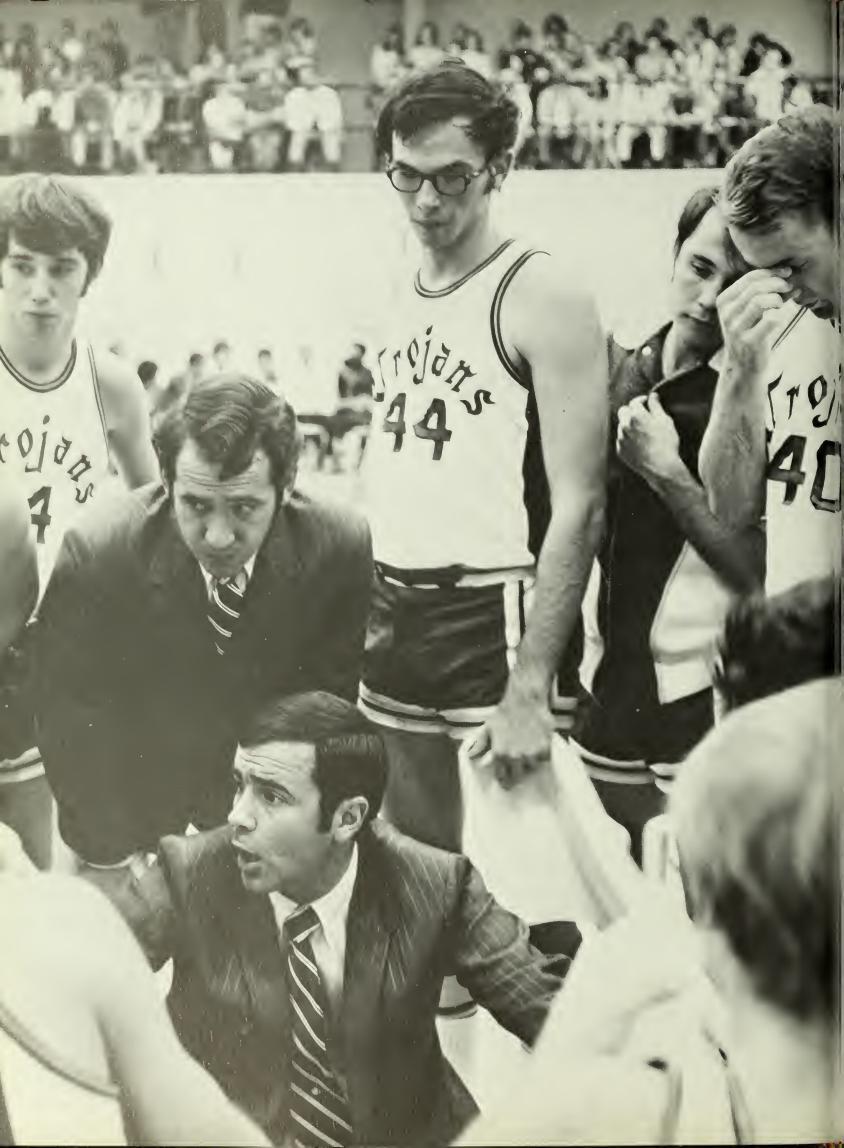

## trojans finish season with 16-8 record

assistant coach, bill bandy

| season | record |                                |     |
|--------|--------|--------------------------------|-----|
| tne    | 107    | johnson bible                  | 66  |
| tne    | 124    | atlanta christian              | 86  |
| tne    | 107    | piedmont                       | 63  |
| tne    | 74     | belmont                        | 111 |
| tne    | 87     | bryan                          | 86  |
| tne    | - 98   | grand rapids                   | 75  |
| tne    | 79     | tennessee temple               | 89  |
| tne    | 88     | bryan                          | 97  |
| tne    | 127    | kentucky christian             | 79  |
| tne    | 91     | mvne                           | 78  |
| tne    | 86     | myne                           | 69  |
| tne    | 65     | covenant                       | 55  |
| tne    | 71     | bryan                          | 72  |
| tne    | 89     | toccoa falls                   | 56  |
| tne    | 88     | atlanta ch <del>r</del> istian | 72  |
| tne    | 99     | covenant                       | 86  |
| tne    | 82     | milligan                       | 94  |
| tne    | 79     | mckendree                      | 83  |
| tne    | 113    | southeastern                   | 59  |
| tnc    | 94     | johnson bible                  | 64  |
| tne    | 94     | tennessee temple               | 77  |
| tne    | 85     | aquinas                        | 52  |
| tne    | 78     | belmont                        | 104 |
| tne    | 68     | tennessee temple               | 80  |