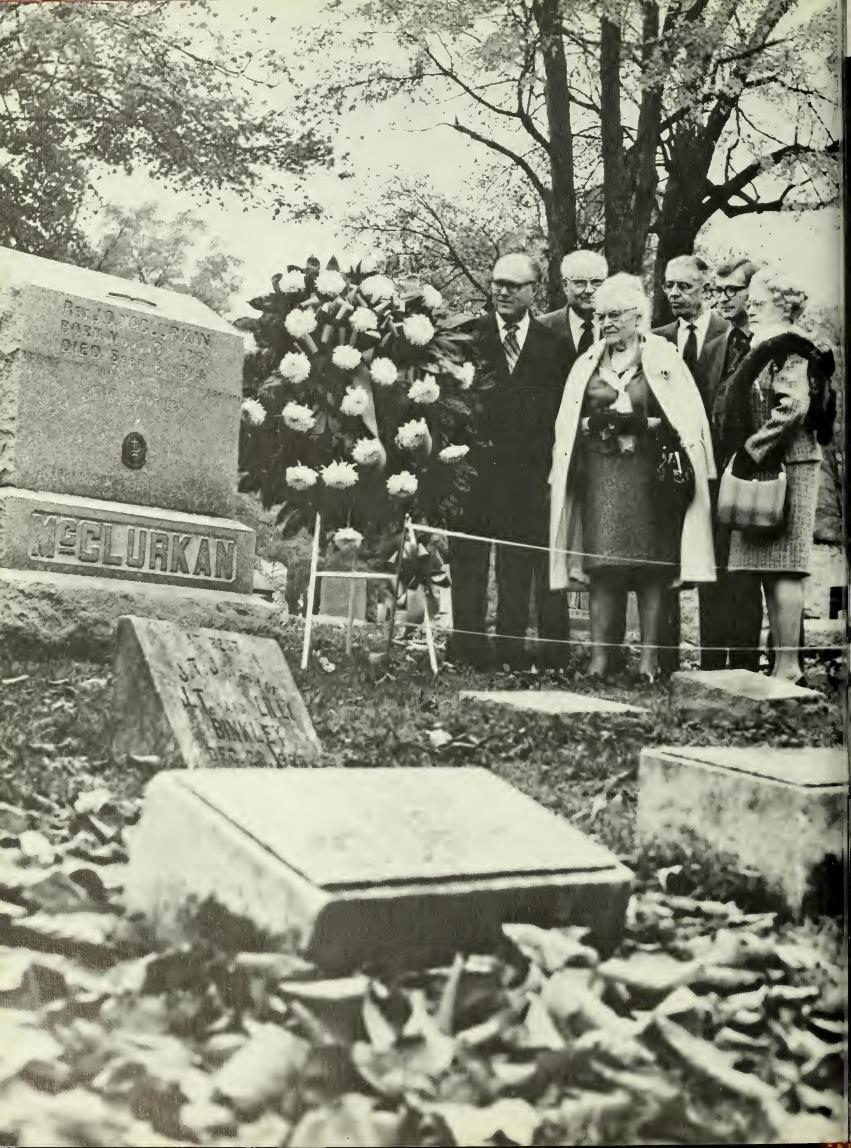

homecoming provides excitement for students and alumni

display contest...floats...mcclurkan memorial services...motorcade... founders day chapel...dr.mackey... alumni guests...hats-off contest...cheerleaders...pep rally...snake dance... cheers...bonfire...blaze of glory... alumni council ...homecoming day... mums...pom-poms...homecoming game...chargers vs. trojans...alumni vs. junior varsity...preachers vs. trojans... halftime...encounters...trev-a-dores... homecoming court ...crowning of queen...cheers...excitement ... smiles...victory!!!...