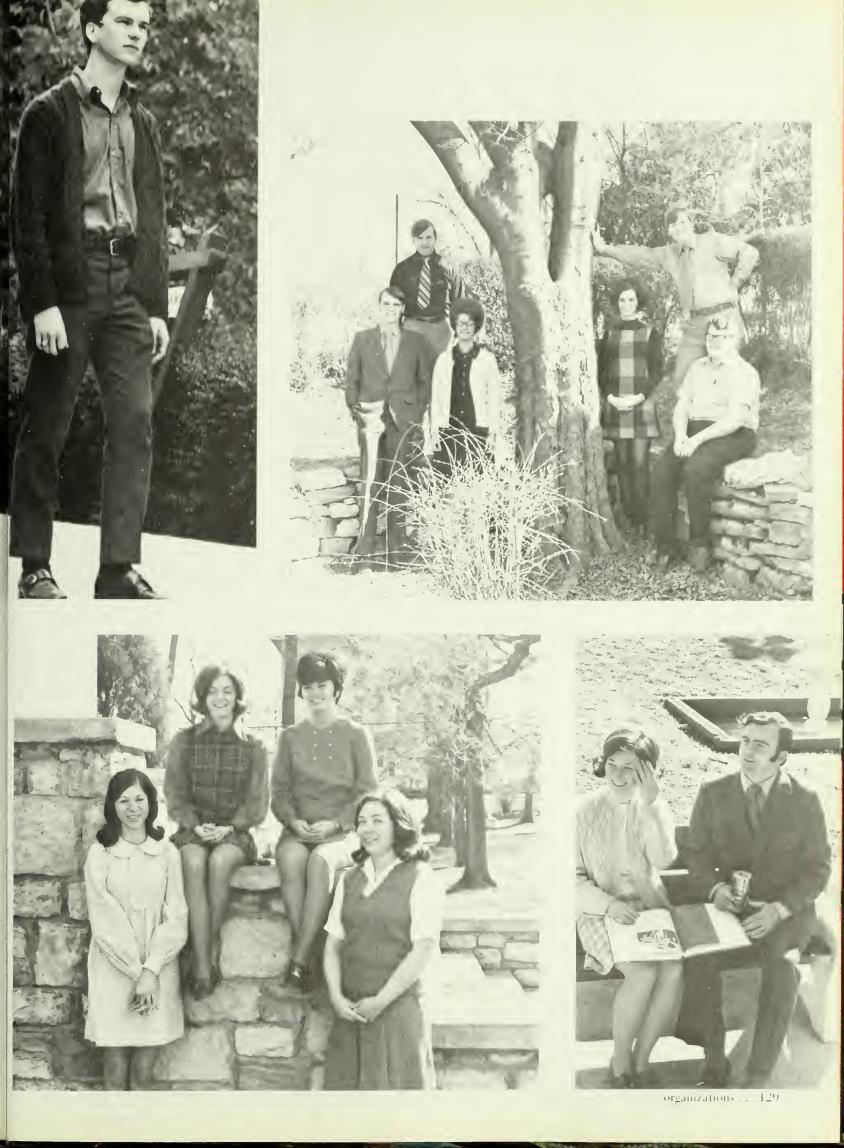

## organizations

all are brothers . . . all seek commitments . . .

dennis moore, president

bob brower, vice-president

paulette johnson, secretary

john teter, <u>trev-echoes</u> editor

bob garber. <u>darda</u> editor

horizontal series right: lois henson, sophomore representative; fred huff, junior representative; ron shingleton, student director of religious affairs.

horizontal series right: ed redmon, freshman representative; jane jordan, freshman representative; terrell sanders, junior representative; lawrence golden, sophomore representative, ernie lewis, taa president.

horizontal series left; phil bowles, senior representative; jordy conger, senior representative; dr. paul cleckner, sponsor,