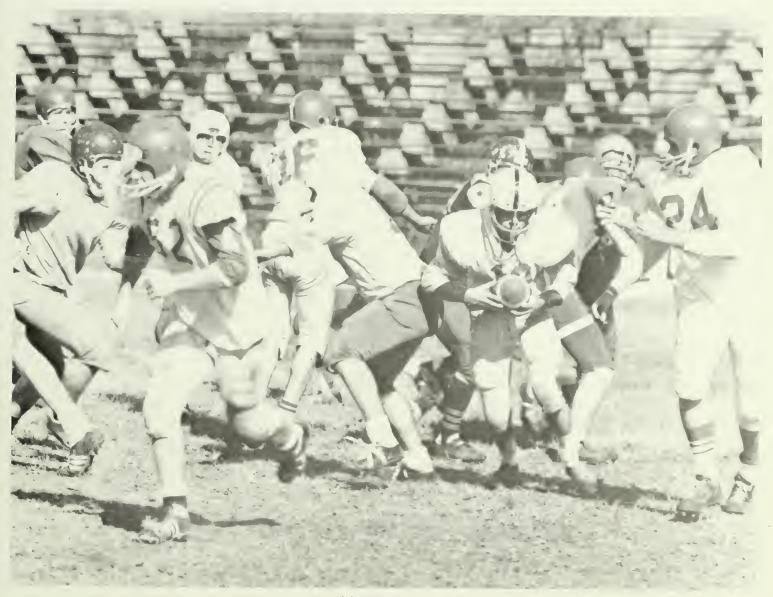

team work key to gammas success

### spirited alphas no. 3

 $row \ 2-f. \ evans, \ p. \ marklin, \ t. \ gray, \ j. \ spear, \ c. \ wilson. \ row \ 1-h. \ spaulding, \ r. \ hood, \ c. \ hare, \ s. \ vanallen.$ 

wilson leads alpha ground attack