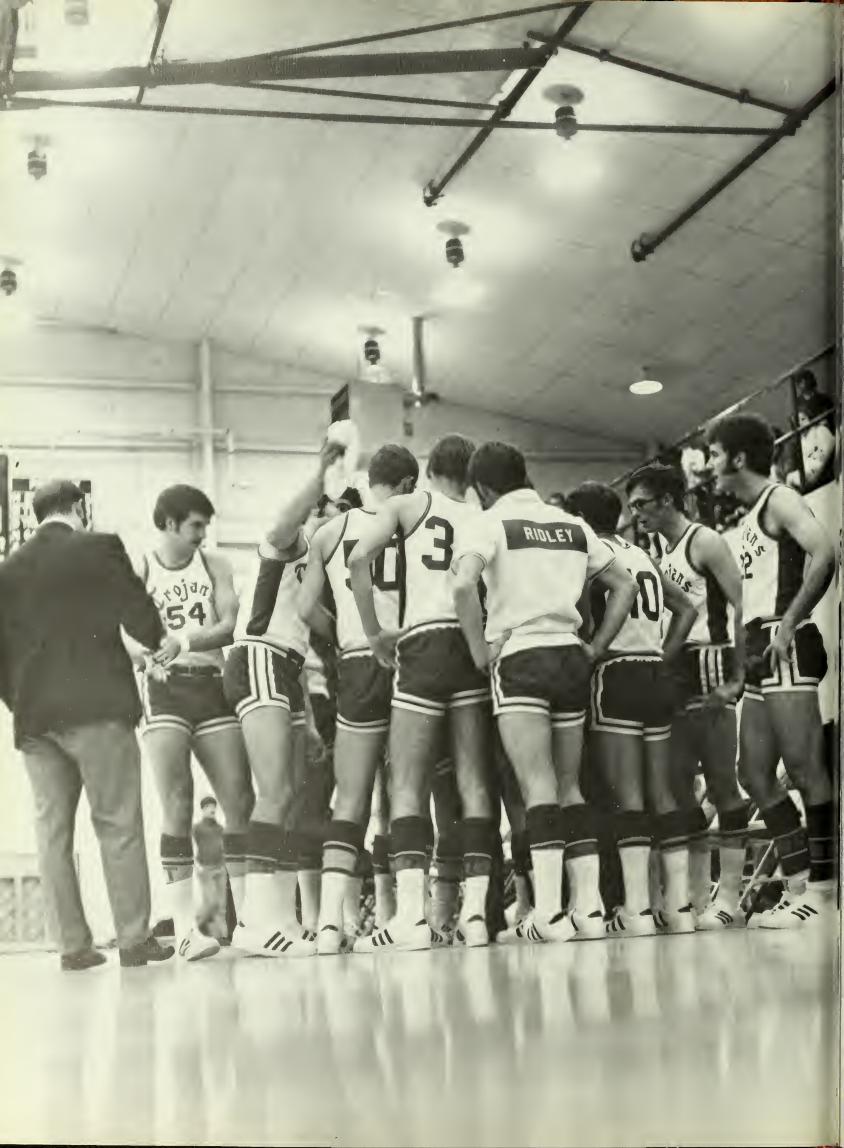

## trojans finish season with 16-8 record

assistant coach, bill bandy

| season | record |                                |     |
|--------|--------|--------------------------------|-----|
| tne    | 107    | johnson bible                  | 66  |
| tne    | 124    | atlanta christian              | 86  |
| tne    | 107    | piedmont                       | 63  |
| tne    | 74     | belmont                        | 111 |
| tne    | 87     | bryan                          | 86  |
| tne    | - 98   | grand rapids                   | 75  |
| tne    | 79     | tennessee temple               | 89  |
| tne    | 88     | bryan                          | 97  |
| tne    | 127    | kentucky christian             | 79  |
| tne    | 91     | mvne                           | 78  |
| tne    | 86     | myne                           | 69  |
| tne    | 65     | covenant                       | 55  |
| tne    | 71     | bryan                          | 72  |
| tne    | 89     | toccoa falls                   | 56  |
| tne    | 88     | atlanta ch <del>r</del> istian | 72  |
| tne    | 99     | covenant                       | 86  |
| tne    | 82     | milligan                       | 94  |
| tne    | 79     | mckendree                      | 83  |
| tne    | 113    | southeastern                   | 59  |
| tnc    | 94     | johnson bible                  | 64  |
| tne    | 94     | tennessee temple               | 77  |
| tne    | 85     | aquinas                        | 52  |
| tne    | 78     | belmont                        | 104 |
| tne    | 68     | tennessee temple               | 80  |