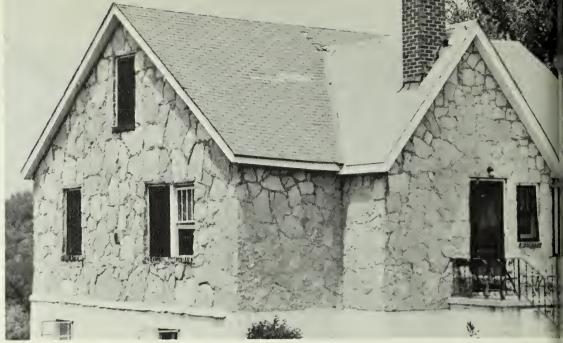

## YESTERDAY ...

Auditorium and classroom building. Gallatin Road

The heritage of Trevecca Nazarene College dates back to Wales in 1768 when six students were expelled from Oxford University for participating in religious practices. Lady Huntington, being a religious person, began to take definite steps toward a plan which she had been contemplating for some time. She established a college for the purpose of training young ministers.

The College was engaged in various relocations during its establishing years: one of these being the move in 1913 to the Gallatin Road location. Growth necessitated the change. The campus was located on the Warner Estate with a colonial mansion as its main building.

In 1935, Dr. Hardy leased the property at the present site, and the school purchased it three years later through the negotiations of Dr. Mackey. From the beginning the school was known for its success in scattering the Gospel over the U.S. and to foreign lands.