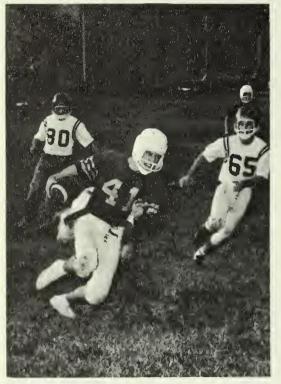

# Football Season-1964

David Stucki goes around the end for a good gain for the Deltas.

DELTA TEAM—Back row: Ken Sholter, Phil Thrasher, Danny Jones, Richard Mitchell, David Stucki, Barney Baggott, Dale Pugh. Front row: Buddy Eason, Albert McCants, Jim Hendershot, Walter Jewell, Wayne Dollar, Jan Forman.

BETA TEAM—Back row: Hollis Kelly, Carl Taylor, Larry Knight, Jim Knight, Claude Nicholas, Tommy Cook, Henry Morgan. Front row: Roy Galloway, Bobby Andress, Greg Rickey, Walter Motley, Jim Tabers.

Cold, cold, cold!!!

Buddy Scott takes the hand-off and goes through the line.

ALPHA TEAM-Back row: Troy Miley, Gary Powell, Vernon Henderson, Reed Wheaton, Charles Woody, Glenn Wheaton. Front Row: Bob Sutton, David Nixon, Carl Draughon, Richard Barnes, David Bays, Bob Duncan, Lester Byington.

Alpha back Vernon Henderson cuts around end as David Bays sets to block for him.

alter Alpha Jim Abear turns the corner as the Deltas follow him.

Hollis Kelly, Beta speedster, takes off on another run as Walter Motley throws a good block.