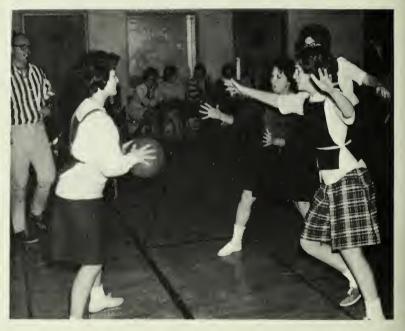

Guard Dennis Orner hooks one in for the Alphas.

Al Baysinger, Beta forward, lays two in on a typical Beta fast-break.

```
Delta forward Jim Hendershot takes an all-important foul shot.
```

Delta forward Sandra Williams drives for the basket as Alpha guard Marla Moore defends.

Priscilla Swisshelm trues to pass as Eugenia Cloud, Beta guard, applies some close defense.

Delta forward Priscilla Swisshelm sets up the play as Alpha Marla Moore defends.

BETA TEAM: Eugenia Cloud, Sharon Vennum, Connie Gordon, Janet Wheaton, Joy Gordon, Joyce Fullenwider, Sara Hill. Not pictured, Zana Parsons.

Beta forward Zana Parsons takes a shot as the Deltas guard closely.