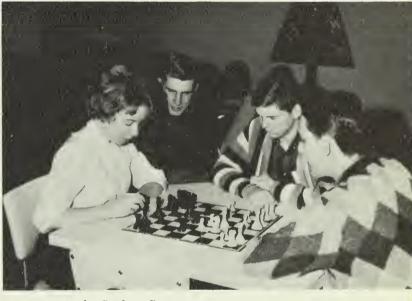

The Trevecca Athletic Association functions for the purpose of providing wholesome physical education for the students of T.N.C. This is done through the intramural sports program. Three societies, including both men and women, are provided to carry out this purpose. Each year the societies draft the new freshmen for their teams. Sports include football, basketball, softball, tennis, track, ping-pong, volleyball, and chess.