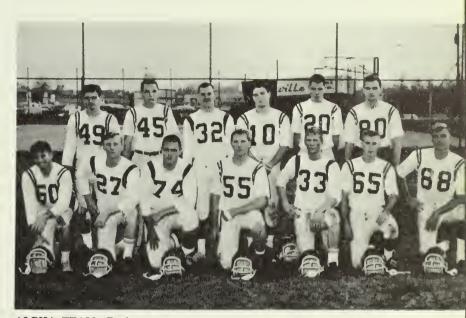

Buddy Scott takes the hand-off and goes through the line.

ALPHA TEAM-Back row: Troy Miley, Gary Powell, Vernon Henderson, Reed Wheaton, Charles Woody, Glenn Wheaton. Front Row: Bob Sutton, David Nixon, Carl Draughon, Richard Barnes, David Bays, Bob Duncan, Lester Byington.