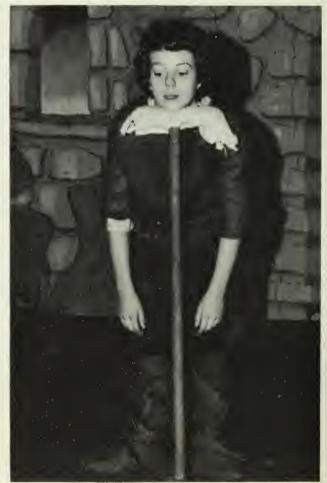

Chapel has its light moments too.

Senator Richard Fulton Democrat

Senator Strom Thurmond Republican

Rev. D. Stewart Briscol England

Amahl defends his mother as she is being accused of stealing the king's gold.

Amahl's mother, played by Jan Osborne, stares in disbelief at Amahl, played by Ann Hawkins.

The three kings and Amahl's mother sing about the birth of the Christ Child.

It couldn't be that bad!

What did you get?

AMAHL AND THE NIGHT VISITORS And The Christmas Party Make For Culture And Fun

Mr. and Mrs. Santa Claus on Christmas Eve morning.

What an assortment of Santa's dolls!