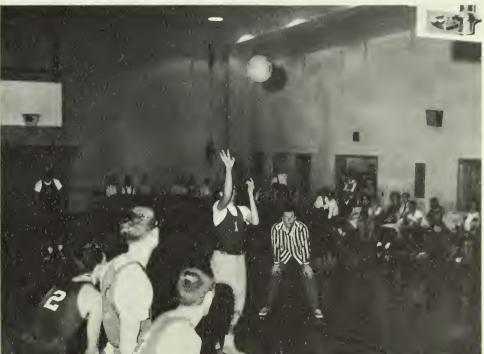

# Men's Basketball

ALPHA TEAM-Back row: Gary Powell, Lester Byington, Everett Hänner, George Whitten; Front row: Bobby Snodgrass, Ray Moore, Dennis Orner, Bob Duncan.

DELTA TEAM-Back row: Buddy Scott, Jerry Cline, Wayne Dollar, Forrest Wise; Front row: Mark Greathouse, Jan Forman, Jim Hendershot.

Mark Greathouse puts two up from in close for the Delta's.

BETA TEAM; Back Row: Jim Knight, Donald Webb, Lloyd Manning, Greg Rickey, Al Baysinger. Front Row: Claude Nicholas, Cecil Cook, Henry Morgan, Jim Tabers, Larry Knight.

Guard Dennis Orner hooks one in for the Alphas.

Al Baysinger, Beta forward, lays two in on a typical Beta fast-break.

```
Delta forward Jim Hendershot takes an all-important foul shot.
```

Delta forward Sandra Williams drives for the basket as Alpha guard Marla Moore defends.