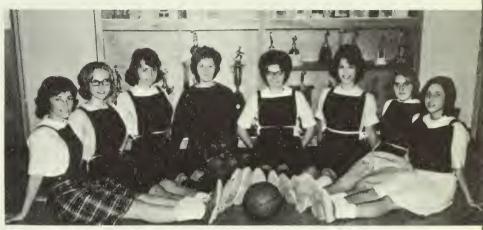

# Women's Basketball

ALPHA TEAM: Marla Moore, Beverly Moore, Mary Blume, Jean Cranshaw, Anne Bohler, Sally Wyrick, Ladeane Russell, Becky Sloan.

DELTA TEAM: Judy Drake, Jan Osborne, Peggy Woodward, Nancy Mastin, Kay Frey, Priscilla Swisshelm, Pat Stephenson, Glenda Harper, Sandra Williams, Billie Harrison, Evalee Hart.