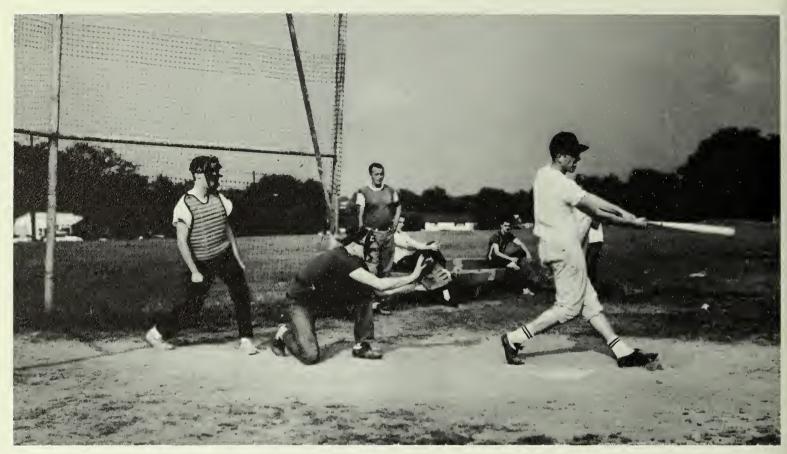

Beta Janet Wheaton takes a jumper out in front.

Sandra Williams lays up a quick two for the Deltas.

Delta pitcher Jim Hendershot takes a full cut.

# Softball-1964

In the Alumni-All Star game, Jim Hendershot flies one to catcher Bob Say as Jim Spruill bats.

Wayne Dollar waits for the throw as Jim Stocks heads for first.

The 1964 Softball All-Stars line up: Left to right, Front Row-Larry Knight, Bob Say, Barney Baggott, Jan Forman. Back Row-Ronnie Hall, Jim Hendershot, Wayne Dollar, Lester Byington.