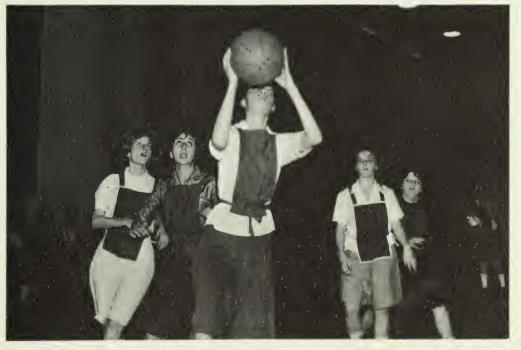

# Men's Basketball

ALPHA TEAM-Back row: Gary Powell, Lester Byington, Everett Hänner, George Whitten; Front row: Bobby Snodgrass, Ray Moore, Dennis Orner, Bob Duncan.

DELTA TEAM-Back row: Buddy Scott, Jerry Cline, Wayne Dollar, Forrest Wise; Front row: Mark Greathouse, Jan Forman, Jim Hendershot.

Mark Greathouse puts two up from in close for the Delta's.

BETA TEAM; Back Row: Jim Knight, Donald Webb, Lloyd Manning, Greg Rickey, Al Baysinger. Front Row: Claude Nicholas, Cecil Cook, Henry Morgan, Jim Tabers, Larry Knight.

Guard Dennis Orner hooks one in for the Alphas.

Al Baysinger, Beta forward, lays two in on a typical Beta fast-break.

```
Delta forward Jim Hendershot takes an all-important foul shot.
```

Delta forward Sandra Williams drives for the basket as Alpha guard Marla Moore defends.