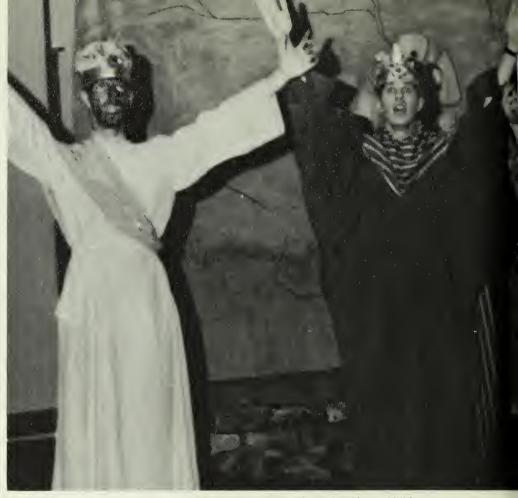

Chapel has its light moments too.

Senator Richard Fulton Democrat

Senator Strom Thurmond Republican

Rev. D. Stewart Briscol England

Amahl defends his mother as she is being accused of stealing the king's gold.

Amahl's mother, played by Jan Osborne, stares in disbelief at Amahl, played by Ann Hawkins.

The three kings and Amahl's mother sing about the birth of the Christ Child.

It couldn't be that bad!

What did you get?

AMAHL AND THE NIGHT VISITORS And The Christmas Party Make For Culture And Fun

Mr. and Mrs. Santa Claus on Christmas Eve morning.

What an assortment of Santa's dolls!