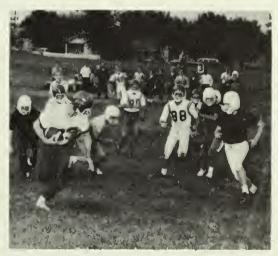

# Football Season-1964

David Stucki goes around the end for a good gain for the Deltas.

DELTA TEAM—Back row: Ken Sholter, Phil Thrasher, Danny Jones, Richard Mitchell, David Stucki, Barney Baggott, Dale Pugh. Front row: Buddy Eason, Albert McCants, Jim Hendershot, Walter Jewell, Wayne Dollar, Jan Forman.

BETA TEAM—Back row: Hollis Kelly, Carl Taylor, Larry Knight, Jim Knight, Claude Nicholas, Tommy Cook, Henry Morgan. Front row: Roy Galloway, Bobby Andress, Greg Rickey, Walter Motley, Jim Tabers.

Cold, cold, cold!!!

Buddy Scott takes the hand-off and goes through the line.

ALPHA TEAM-Back row: Troy Miley, Gary Powell, Vernon Henderson, Reed Wheaton, Charles Woody, Glenn Wheaton. Front Row: Bob Sutton, David Nixon, Carl Draughon, Richard Barnes, David Bays, Bob Duncan, Lester Byington.