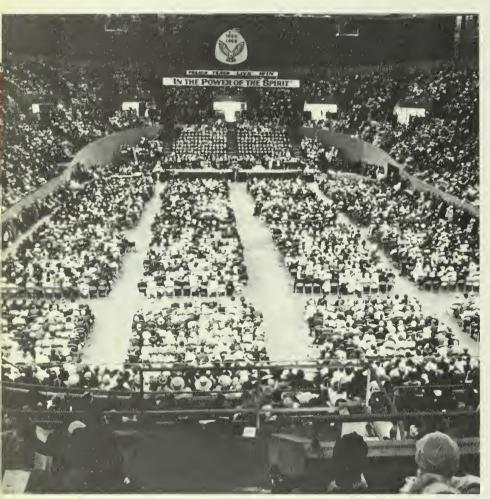

16

Does it always have to rain?

Chapel is included in the summer schedule.

The booth representing all the Nazarene colleges.

The plane returns to Nashville from General Assembly.

The opening service, attended by 21,000, was the largest gathering in the history of the Church of the Nazarene.

#### GENERAL ASSEMBLY

The sixteenth General Assembly and conventions of the Church of the Nazarene convened in Portland, Oregon, in June, 1964.

The Assembly opened with a communion service with 21,000 present. This was the largest gathering in the history of the Church of the Nazarene and of the Portland Coliseum.