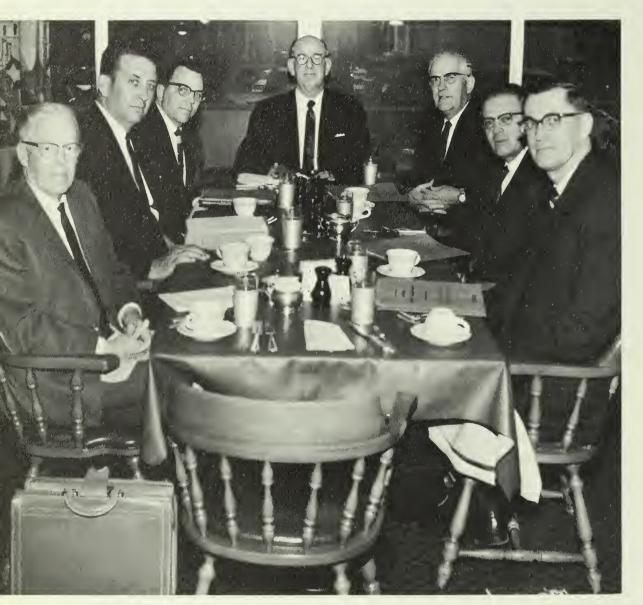

### Board of Trustees

Executive Committee: Rev. Bruce B. Hall, Secretary; Mr. Ralph Marlowe, Member; Mr. E. H. Steenbergen, Member; Dr. John L. Knight, Chairman; Dr. Otto Stucki, Member; Dr. Lloyd B. Byron, Vice Chairman; Dr. W. M. Greathouse, Ex Officio. Not pictured— Rev. Dallas Baggett, Treasurer.

> DR. JOHN L. KNIGHT President, Board of Trustees

The Board of Trustees, a group of capable leaders elected by the people of the Southeastern Educational Zone to guide the college, makes the decisions which are the basis of progress.