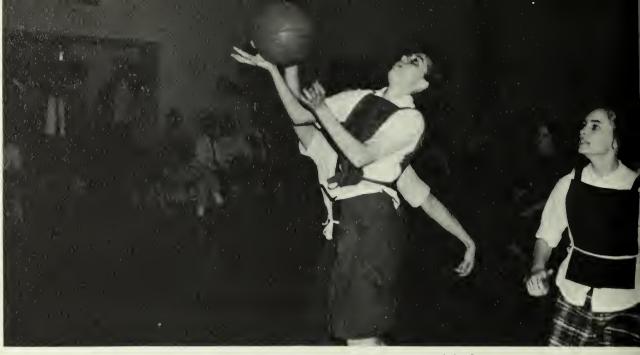

# Women's Basketball

ALPHA TEAM: Marla Moore, Beverly Moore, Mary Blume, Jean Cranshaw, Anne Bohler, Sally Wyrick, Ladeane Russell, Becky Sloan.

DELTA TEAM: Judy Drake, Jan Osborne, Peggy Woodward, Nancy Mastin, Kay Frey, Priscilla Swisshelm, Pat Stephenson, Glenda Harper, Sandra Williams, Billie Harrison, Evalee Hart.

Beta Janet Wheaton takes a jumper out in front.

Sandra Williams lays up a quick two for the Deltas.

Delta pitcher Jim Hendershot takes a full cut.