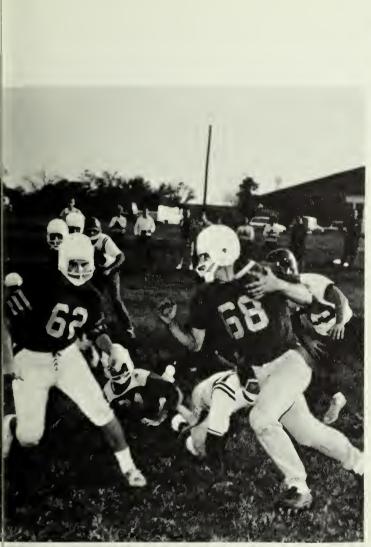

# Football Season-1964

David Stucki goes around the end for a good gain for the Deltas.

DELTA TEAM—Back row: Ken Sholter, Phil Thrasher, Danny Jones, Richard Mitchell, David Stucki, Barney Baggott, Dale Pugh. Front row: Buddy Eason, Albert McCants, Jim Hendershot, Walter Jewell, Wayne Dollar, Jan Forman.

Alpha back Vernon Henderson cuts around end as David Bays sets to block for him.

alter Alpha Jim Abear turns the corner as the Deltas follow him.

Hollis Kelly, Beta speedster, takes off on another run as Walter Motley throws a good block.