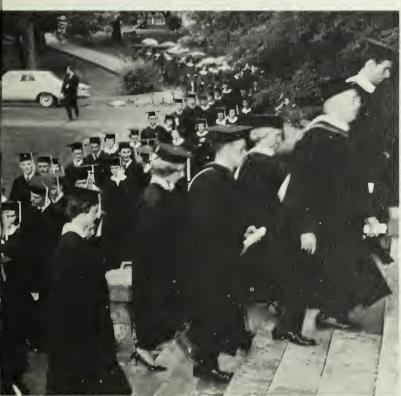

16

Does it always have to rain?

Chapel is included in the summer schedule.

The booth representing all the Nazarene colleges.

The plane returns to Nashville from General Assembly.

The opening service, attended by 21,000, was the largest gathering in the history of the Church of the Nazarene.

#### GENERAL ASSEMBLY

The sixteenth General Assembly and conventions of the Church of the Nazarene convened in Portland, Oregon, in June, 1964.

The Assembly opened with a communion service with 21,000 present. This was the largest gathering in the history of the Church of the Nazarene and of the Portland Coliseum.