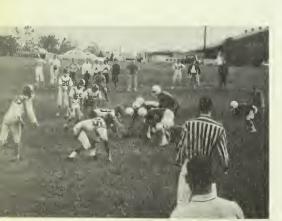

# Football Season-1964

David Stucki goes around the end for a good gain for the Deltas.

DELTA TEAM—Back row: Ken Sholter, Phil Thrasher, Danny Jones, Richard Mitchell, David Stucki, Barney Baggott, Dale Pugh. Front row: Buddy Eason, Albert McCants, Jim Hendershot, Walter Jewell, Wayne Dollar, Jan Forman.

BETA TEAM—Back row: Hollis Kelly, Carl Taylor, Larry Knight, Jim Knight, Claude Nicholas, Tommy Cook, Henry Morgan. Front row: Roy Galloway, Bobby Andress, Greg Rickey, Walter Motley, Jim Tabers.

Cold, cold, cold!!!

Buddy Scott takes the hand-off and goes through the line.

ALPHA TEAM-Back row: Troy Miley, Gary Powell, Vernon Henderson, Reed Wheaton, Charles Woody, Glenn Wheaton. Front Row: Bob Sutton, David Nixon, Carl Draughon, Richard Barnes, David Bays, Bob Duncan, Lester Byington.