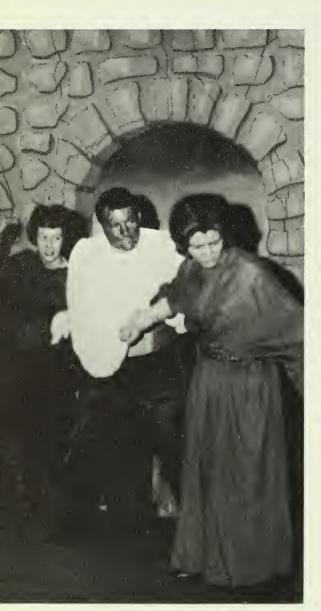

Does wash day always make you this happy?

Annie, Helen Keller's teacher, prepares for a temper tantrum in a scene from "The Miracle Worker." The play was presented in the Spring quarter.

Get ready! Here it comes.