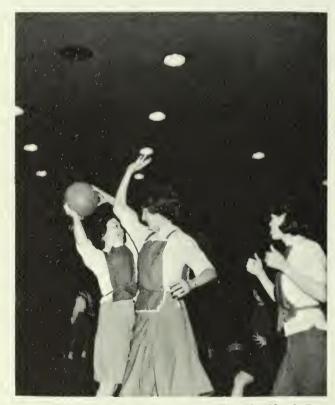

Guard Dennis Orner hooks one in for the Alphas.

Al Baysinger, Beta forward, lays two in on a typical Beta fast-break.

```
Delta forward Jim Hendershot takes an all-important foul shot.
```

Delta forward Sandra Williams drives for the basket as Alpha guard Marla Moore defends.

Priscilla Swisshelm trues to pass as Eugenia Cloud, Beta guard, applies some close defense.

Delta forward Priscilla Swisshelm sets up the play as Alpha Marla Moore defends.

BETA TEAM: Eugenia Cloud, Sharon Vennum, Connie Gordon, Janet Wheaton, Joy Gordon, Joyce Fullenwider, Sara Hill. Not pictured, Zana Parsons.

Beta forward Zana Parsons takes a shot as the Deltas guard closely.