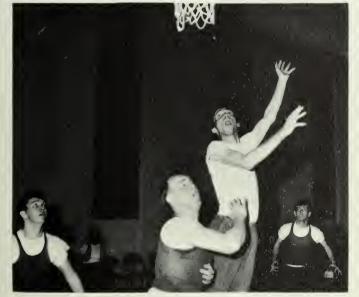

# Men's Basketball

ALPHA TEAM-Back row: Gary Powell, Lester Byington, Everett Hänner, George Whitten; Front row: Bobby Snodgrass, Ray Moore, Dennis Orner, Bob Duncan.

DELTA TEAM-Back row: Buddy Scott, Jerry Cline, Wayne Dollar, Forrest Wise; Front row: Mark Greathouse, Jan Forman, Jim Hendershot.

Guard Dennis Orner hooks one in for the Alphas.

Al Baysinger, Beta forward, lays two in on a typical Beta fast-break.

```
Delta forward Jim Hendershot takes an all-important foul shot.
```

Delta forward Sandra Williams drives for the basket as Alpha guard Marla Moore defends.