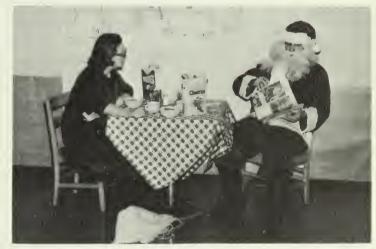

AMAHL AND THE NIGHT VISITORS And The Christmas Party Make For Culture And Fun

Mr. and Mrs. Santa Claus on Christmas Eve morning.

What an assortment of Santa's dolls!