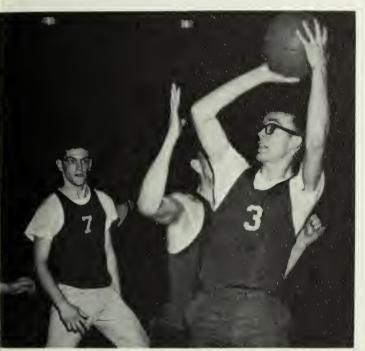

# Men's Basketball

ALPHA TEAM-Back row: Gary Powell, Lester Byington, Everett Hänner, George Whitten; Front row: Bobby Snodgrass, Ray Moore, Dennis Orner, Bob Duncan.

DELTA TEAM-Back row: Buddy Scott, Jerry Cline, Wayne Dollar, Forrest Wise; Front row: Mark Greathouse, Jan Forman, Jim Hendershot.

Mark Greathouse puts two up from in close for the Delta's.

BETA TEAM; Back Row: Jim Knight, Donald Webb, Lloyd Manning, Greg Rickey, Al Baysinger. Front Row: Claude Nicholas, Cecil Cook, Henry Morgan, Jim Tabers, Larry Knight.

Guard Dennis Orner hooks one in for the Alphas.

Al Baysinger, Beta forward, lays two in on a typical Beta fast-break.

```
Delta forward Jim Hendershot takes an all-important foul shot.
```

Delta forward Sandra Williams drives for the basket as Alpha guard Marla Moore defends.