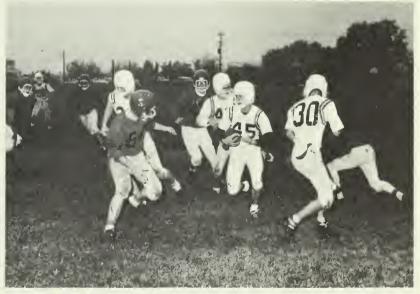

# Football Season-1964

David Stucki goes around the end for a good gain for the Deltas.

DELTA TEAM—Back row: Ken Sholter, Phil Thrasher, Danny Jones, Richard Mitchell, David Stucki, Barney Baggott, Dale Pugh. Front row: Buddy Eason, Albert McCants, Jim Hendershot, Walter Jewell, Wayne Dollar, Jan Forman.

BETA TEAM—Back row: Hollis Kelly, Carl Taylor, Larry Knight, Jim Knight, Claude Nicholas, Tommy Cook, Henry Morgan. Front row: Roy Galloway, Bobby Andress, Greg Rickey, Walter Motley, Jim Tabers.

Cold, cold, cold!!!

Buddy Scott takes the hand-off and goes through the line.

ALPHA TEAM-Back row: Troy Miley, Gary Powell, Vernon Henderson, Reed Wheaton, Charles Woody, Glenn Wheaton. Front Row: Bob Sutton, David Nixon, Carl Draughon, Richard Barnes, David Bays, Bob Duncan, Lester Byington.

Alpha back Vernon Henderson cuts around end as David Bays sets to block for him.

alter Alpha Jim Abear turns the corner as the Deltas follow him.

Hollis Kelly, Beta speedster, takes off on another run as Walter Motley throws a good block.