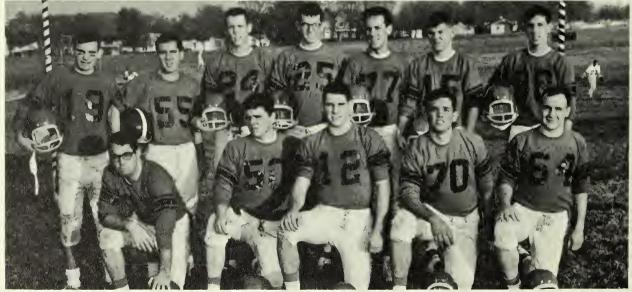

# Football Season-1964

David Stucki goes around the end for a good gain for the Deltas.

DELTA TEAM—Back row: Ken Sholter, Phil Thrasher, Danny Jones, Richard Mitchell, David Stucki, Barney Baggott, Dale Pugh. Front row: Buddy Eason, Albert McCants, Jim Hendershot, Walter Jewell, Wayne Dollar, Jan Forman.