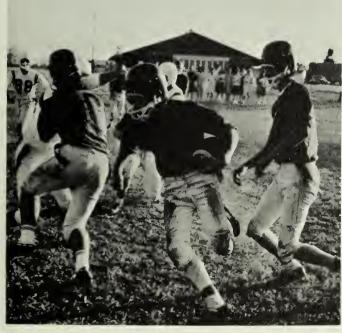

# Football Season-1964

David Stucki goes around the end for a good gain for the Deltas.

DELTA TEAM—Back row: Ken Sholter, Phil Thrasher, Danny Jones, Richard Mitchell, David Stucki, Barney Baggott, Dale Pugh. Front row: Buddy Eason, Albert McCants, Jim Hendershot, Walter Jewell, Wayne Dollar, Jan Forman.

BETA TEAM—Back row: Hollis Kelly, Carl Taylor, Larry Knight, Jim Knight, Claude Nicholas, Tommy Cook, Henry Morgan. Front row: Roy Galloway, Bobby Andress, Greg Rickey, Walter Motley, Jim Tabers.

Cold, cold, cold!!!

Buddy Scott takes the hand-off and goes through the line.

ALPHA TEAM-Back row: Troy Miley, Gary Powell, Vernon Henderson, Reed Wheaton, Charles Woody, Glenn Wheaton. Front Row: Bob Sutton, David Nixon, Carl Draughon, Richard Barnes, David Bays, Bob Duncan, Lester Byington.