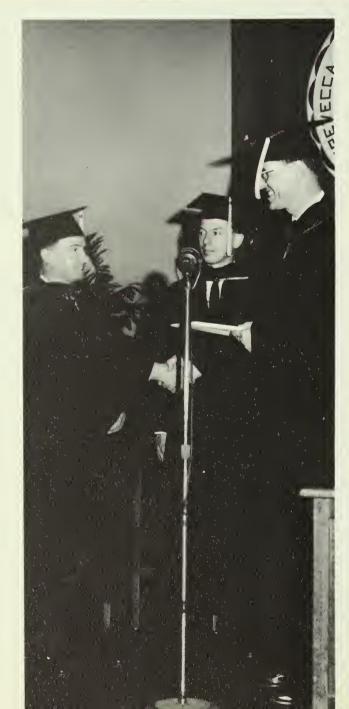

## A GREATER TREVECCA COLLEGE

Religion and Life Resource Center

The long-awaited day: The DARDA arrives.

Senior Day brings many visitors from the zone.

### Graduation – 1964

Dr. Maude A. Stuneck was honored with the Citation of Merit from the Southeast Educational Zone.

Dr. Greathouse proudly presents Rev. T. Crichton Mitchell of London, England, with the Doctor of Divinity Degree.