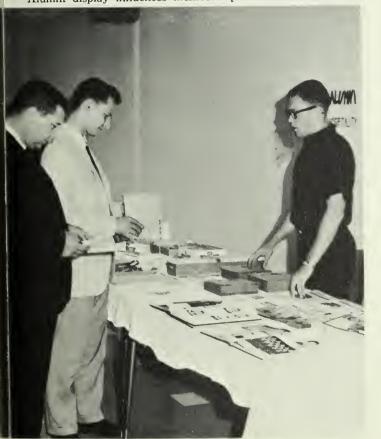

16

Does it always have to rain?

Chapel is included in the summer schedule.

The booth representing all the Nazarene colleges.

The plane returns to Nashville from General Assembly.

The opening service, attended by 21,000, was the largest gathering in the history of the Church of the Nazarene.

Trevecca's individual booth consisting of records, literature, etc.