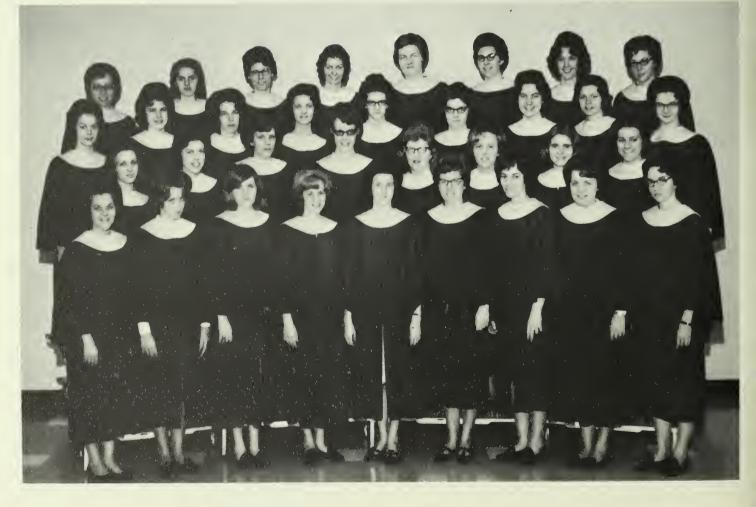

# A Cappella Choir

To hear the A Cappella Choir, directed by Ramon Unruh, sing is of special delight, but to be a member of this talented group is even more thrilling. We have the privilege of hearing them sing in our local churches, in our chapel services, and in special concert. Choir tour is an unforgettable experience each year when they travel and sing throughout our zone representing Trevecca and influencing Nazarene young people to join our number. The biggest highlight of last summer was the privilege of attending the General Assembly, singing and representing T.N.C.

RAMON UNRUH

First Row: J. Sparks, J. Milby, B. Sloan, L. Deason, C. Pickens, S. Hall, S. Cooper, D. Pugh. Second Row: G. Streit, J. Morgan, B. Moore, L. Arender, F. Jarrett, J. Osborne, K. Dean, J. Ross, C. Taylor, G. Powell. Third Row: L. Knight, B. Snodgrass, G.

Wallace, C. Brundige, S. McManus, C. Speer, E. Cloud, R. Carter, L. Mason, E. Parrish. Fourth Row: M. Greathouse, J. Powell, G. Rickey, S. Jamison, J. Bell, P. Jones, K. Sholter, G. Simmons, J. Hendershot.