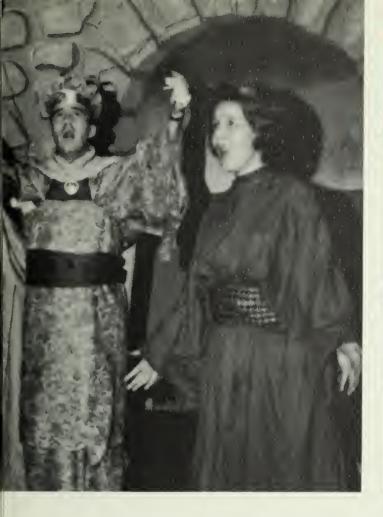

Chapel has its light moments too.

Senator Richard Fulton Democrat

Senator Strom Thurmond Republican

Rev. D. Stewart Briscol England

Amahl defends his mother as she is being accused of stealing the king's gold.

Amahl's mother, played by Jan Osborne, stares in disbelief at Amahl, played by Ann Hawkins.

The three kings and Amahl's mother sing about the birth of the Christ Child.

It couldn't be that bad!

What did you get?

AMAHL AND THE NIGHT VISITORS And The Christmas Party Make For Culture And Fun

Mr. and Mrs. Santa Claus on Christmas Eve morning.

What an assortment of Santa's dolls!