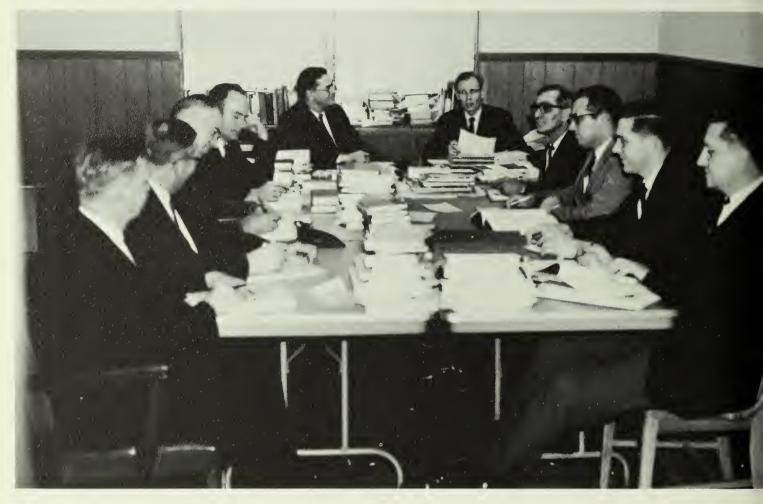

### Our Faculty

Campus members of the Council for Institutional Research and Planning are shown here evaluating and projecting plans for Trevecca's future.

Dr. Greathouse and Professor Russell get ready to start the faculty game.