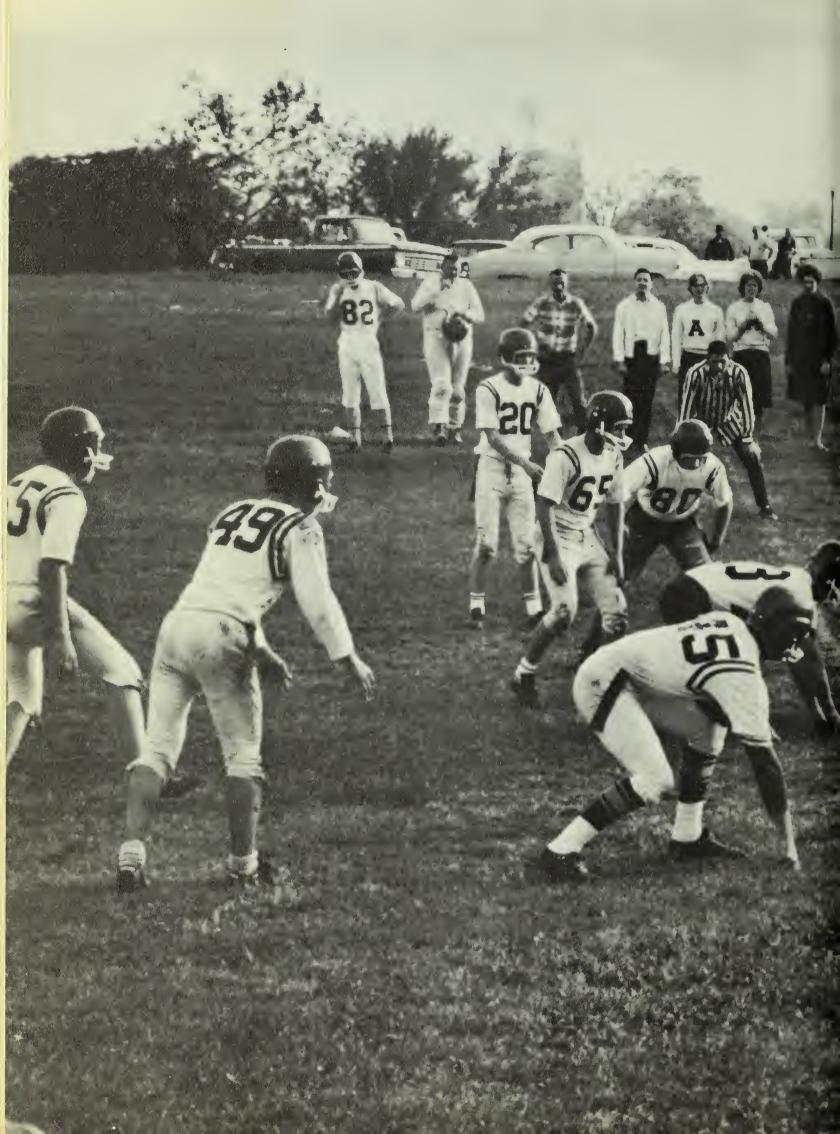

# Football Season-1964

David Stucki goes around the end for a good gain for the Deltas.

DELTA TEAM—Back row: Ken Sholter, Phil Thrasher, Danny Jones, Richard Mitchell, David Stucki, Barney Baggott, Dale Pugh. Front row: Buddy Eason, Albert McCants, Jim Hendershot, Walter Jewell, Wayne Dollar, Jan Forman.

BETA TEAM—Back row: Hollis Kelly, Carl Taylor, Larry Knight, Jim Knight, Claude Nicholas, Tommy Cook, Henry Morgan. Front row: Roy Galloway, Bobby Andress, Greg Rickey, Walter Motley, Jim Tabers.

Cold, cold, cold!!!

Buddy Scott takes the hand-off and goes through the line.

ALPHA TEAM-Back row: Troy Miley, Gary Powell, Vernon Henderson, Reed Wheaton, Charles Woody, Glenn Wheaton. Front Row: Bob Sutton, David Nixon, Carl Draughon, Richard Barnes, David Bays, Bob Duncan, Lester Byington.

Alpha back Vernon Henderson cuts around end as David Bays sets to block for him.

alter Alpha Jim Abear turns the corner as the Deltas follow him.

Hollis Kelly, Beta speedster, takes off on another run as Walter Motley throws a good block.