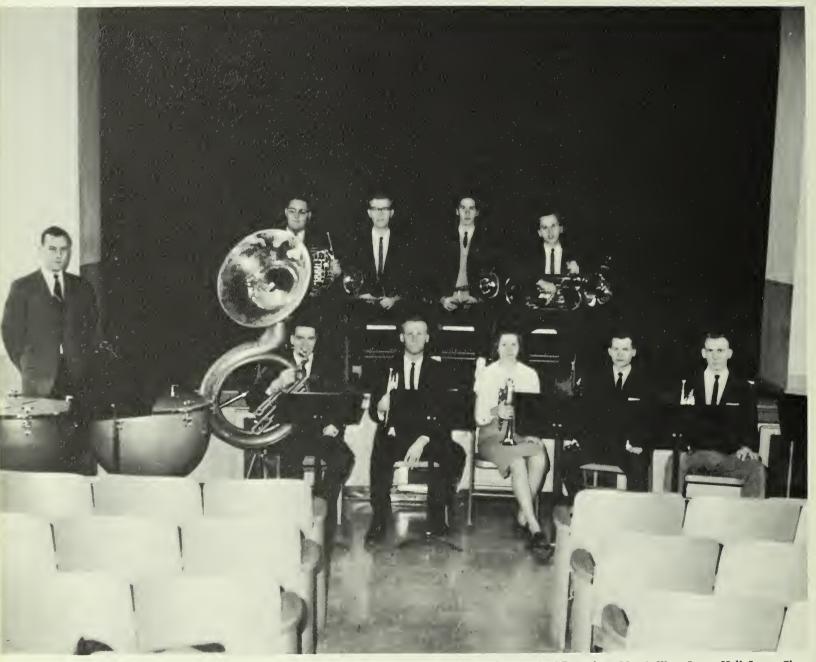

# Brass Ensemble

JAMES VAN HOOK

Back Row: Carl Draughon, Morris West, Larry Hall, Larry Sherman. Front Row: Jesse Middendorf, Tom Stovall, David Nixon, Charlene Smith, Cecil Cook, Tom Adams. Not Pictured: Gene Cook.

The Brass Ensemble, having made its debut last year, continues under the direction of Prof. James Van Hook. Members of the group have presented excellent musical pieces in chapel and the entire ensemble presented a recital in March. With the potential of this group, growth is inevitable.