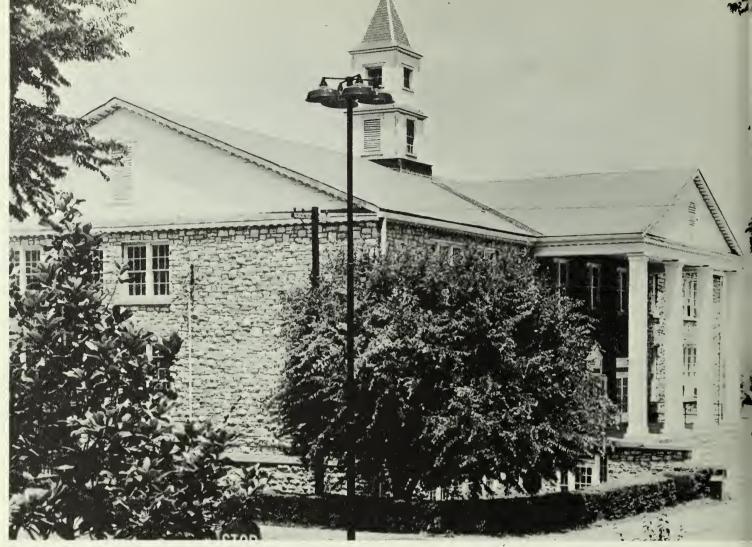

## YESTERDAY ...

Auditorium and classroom building. Gallatin Road

The heritage of Trevecca Nazarene College dates back to Wales in 1768 when six students were expelled from Oxford University for participating in religious practices. Lady Huntington, being a religious person, began to take definite steps toward a plan which she had been contemplating for some time. She established a college for the purpose of training young ministers.

The College was engaged in various relocations during its establishing years: one of these being the move in 1913 to the Gallatin Road location. Growth necessitated the change. The campus was located on the Warner Estate with a colonial mansion as its main building.

In 1935, Dr. Hardy leased the property at the present site, and the school purchased it three years later through the negotiations of Dr. Mackey. From the beginning the school was known for its success in scattering the Gospel over the U.S. and to foreign lands.

Our present edifices are products of past dreams which resulted in growth and expansion and bear the names of those leaders who asked largely and trusted; such as, McClurkan Building and Hardy Hall. The most recent addition is the newly constructed women's residence, Johnson Hall.