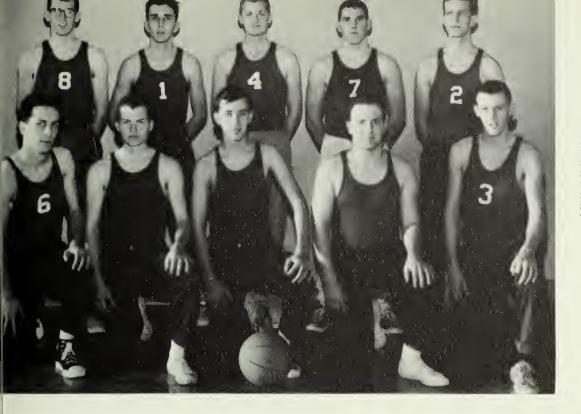

# Men's Basketball

ALPHA TEAM-Back row: Gary Powell, Lester Byington, Everett Hänner, George Whitten; Front row: Bobby Snodgrass, Ray Moore, Dennis Orner, Bob Duncan.

DELTA TEAM-Back row: Buddy Scott, Jerry Cline, Wayne Dollar, Forrest Wise; Front row: Mark Greathouse, Jan Forman, Jim Hendershot.