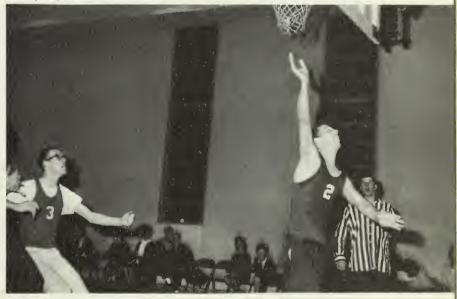

# Men's Basketball

ALPHA TEAM-Back row: Gary Powell, Lester Byington, Everett Hänner, George Whitten; Front row: Bobby Snodgrass, Ray Moore, Dennis Orner, Bob Duncan.

DELTA TEAM-Back row: Buddy Scott, Jerry Cline, Wayne Dollar, Forrest Wise; Front row: Mark Greathouse, Jan Forman, Jim Hendershot.

Guard Dennis Orner hooks one in for the Alphas.

Al Baysinger, Beta forward, lays two in on a typical Beta fast-break.

```
Delta forward Jim Hendershot takes an all-important foul shot.
```

Delta forward Sandra Williams drives for the basket as Alpha guard Marla Moore defends.