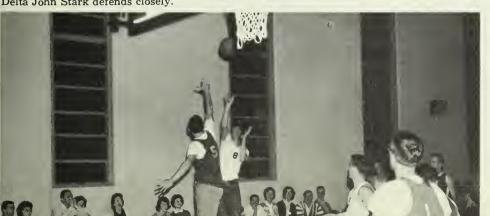

Cheerleaders: Back Row: Marla Moore, Jean Cranshaw, Becky Sloan. Front Row: Beverly Moore, Sally Wyrick.

Alpha back Vernon Henderson cuts back as he is surrounded by Betas.

George Whitten, Alpha forward, takes a long one as Delta John Stark defends closely.