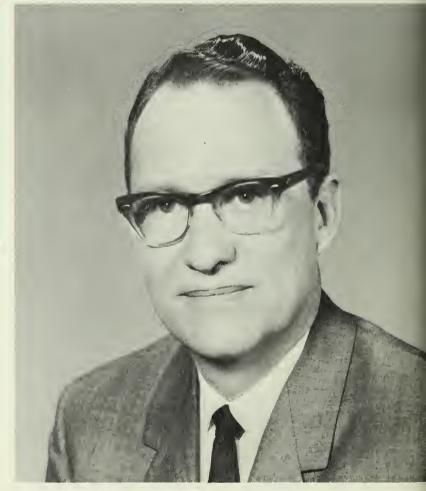

DR. G. LEWIS PENNINGTON

r. and Mrs. G. Lewis Pennington and their two children, Mary Lou and Steven.

TREVECKA-1768 Beconshire, Wales