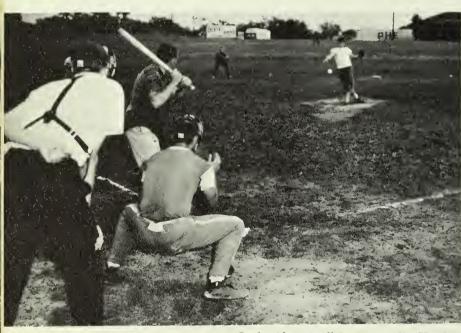

Beta Janet Wheaton takes a jumper out in front.

Sandra Williams lays up a quick two for the Deltas.

Delta pitcher Jim Hendershot takes a full cut.

# Softball-1964

In the Alumni-All Star game, Jim Hendershot flies one to catcher Bob Say as Jim Spruill bats.

Wayne Dollar waits for the throw as Jim Stocks heads for first.

The 1964 Softball All-Stars line up: Left to right, Front Row-Larry Knight, Bob Say, Barney Baggott, Jan Forman. Back Row-Ronnie Hall, Jim Hendershot, Wayne Dollar, Lester Byington.