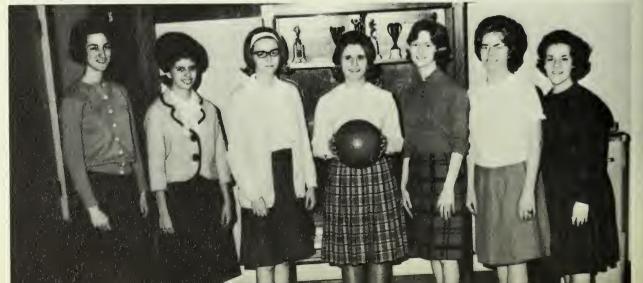

# Women's Basketball

ALPHA TEAM: Marla Moore, Beverly Moore, Mary Blume, Jean Cranshaw, Anne Bohler, Sally Wyrick, Ladeane Russell, Becky Sloan.

DELTA TEAM: Judy Drake, Jan Osborne, Peggy Woodward, Nancy Mastin, Kay Frey, Priscilla Swisshelm, Pat Stephenson, Glenda Harper, Sandra Williams, Billie Harrison, Evalee Hart.