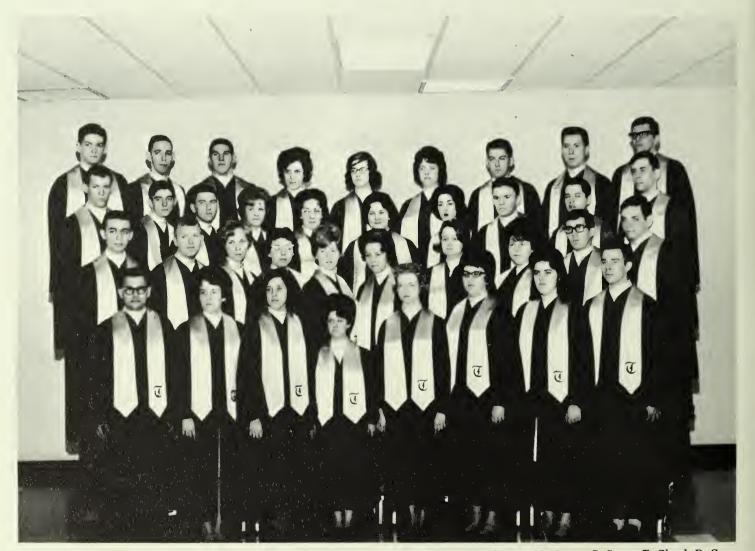

# A Cappella Choir

To hear the A Cappella Choir, directed by Ramon Unruh, sing is of special delight, but to be a member of this talented group is even more thrilling. We have the privilege of hearing them sing in our local churches, in our chapel services, and in special concert. Choir tour is an unforgettable experience each year when they travel and sing throughout our zone representing Trevecca and influencing Nazarene young people to join our number. The biggest highlight of last summer was the privilege of attending the General Assembly, singing and representing T.N.C.

RAMON UNRUH

First Row: J. Sparks, J. Milby, B. Sloan, L. Deason, C. Pickens, S. Hall, S. Cooper, D. Pugh. Second Row: G. Streit, J. Morgan, B. Moore, L. Arender, F. Jarrett, J. Osborne, K. Dean, J. Ross, C. Taylor, G. Powell. Third Row: L. Knight, B. Snodgrass, G.

Wallace, C. Brundige, S. McManus, C. Speer, E. Cloud, R. Carter, L. Mason, E. Parrish. Fourth Row: M. Greathouse, J. Powell, G. Rickey, S. Jamison, J. Bell, P. Jones, K. Sholter, G. Simmons, J. Hendershot.