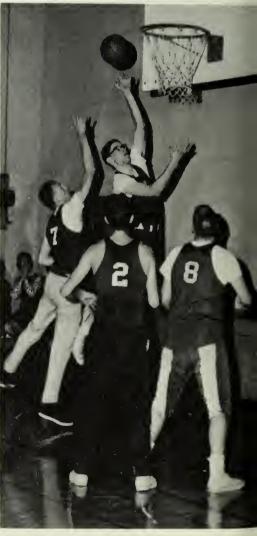

# Men's Basketball

ALPHA TEAM-Back row: Gary Powell, Lester Byington, Everett Hänner, George Whitten; Front row: Bobby Snodgrass, Ray Moore, Dennis Orner, Bob Duncan.

DELTA TEAM-Back row: Buddy Scott, Jerry Cline, Wayne Dollar, Forrest Wise; Front row: Mark Greathouse, Jan Forman, Jim Hendershot.

Mark Greathouse puts two up from in close for the Delta's.

BETA TEAM; Back Row: Jim Knight, Donald Webb, Lloyd Manning, Greg Rickey, Al Baysinger. Front Row: Claude Nicholas, Cecil Cook, Henry Morgan, Jim Tabers, Larry Knight.

Guard Dennis Orner hooks one in for the Alphas.

Al Baysinger, Beta forward, lays two in on a typical Beta fast-break.

```
Delta forward Jim Hendershot takes an all-important foul shot.
```

Delta forward Sandra Williams drives for the basket as Alpha guard Marla Moore defends.