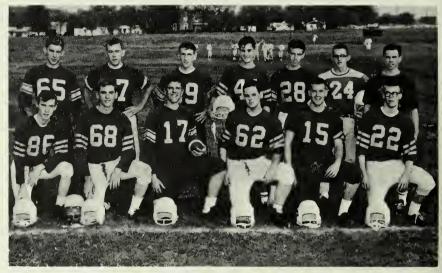

# Trevecca Athletic Association

T.A.A. EXECUTIVE COUNCIL; Front Row: Jean Cranshaw, Secretary; Ann Hawkins, Vice President; Beverly Moore, Alpha Society Chairman. Back Row: Larry Knight, President; Jim Hendershot, Reporter; Jan Forman, Treasurer and Delta Society Chairman; Lloyd Manning, Beta Society Chairman; Prof. Strickland, Sponsor.

The Trevecca Athletic Association functions for the purpose of providing wholesome physical education for the students of T.N.C. This is done through the intramural sports program. Three societies, including both men and women, are provided to carry out this purpose. Each year the societies draft the new freshmen for their teams. Sports include football, basketball, softball, tennis, track, ping-pong, volleyball, and chess.