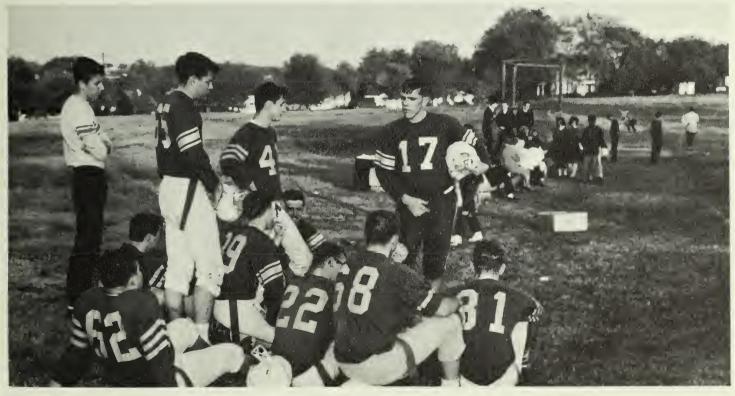

# Football Season-1964

David Stucki goes around the end for a good gain for the Deltas.

DELTA TEAM—Back row: Ken Sholter, Phil Thrasher, Danny Jones, Richard Mitchell, David Stucki, Barney Baggott, Dale Pugh. Front row: Buddy Eason, Albert McCants, Jim Hendershot, Walter Jewell, Wayne Dollar, Jan Forman.

BETA TEAM—Back row: Hollis Kelly, Carl Taylor, Larry Knight, Jim Knight, Claude Nicholas, Tommy Cook, Henry Morgan. Front row: Roy Galloway, Bobby Andress, Greg Rickey, Walter Motley, Jim Tabers.

Cold, cold, cold!!!

Buddy Scott takes the hand-off and goes through the line.

ALPHA TEAM-Back row: Troy Miley, Gary Powell, Vernon Henderson, Reed Wheaton, Charles Woody, Glenn Wheaton. Front Row: Bob Sutton, David Nixon, Carl Draughon, Richard Barnes, David Bays, Bob Duncan, Lester Byington.