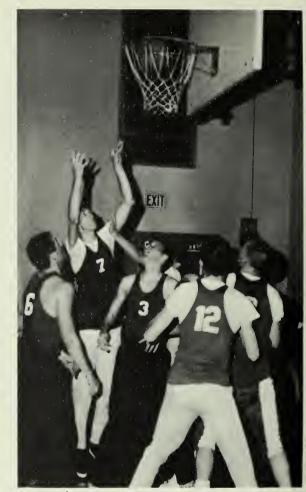

# Men's Basketball

ALPHA TEAM-Back row: Gary Powell, Lester Byington, Everett Hänner, George Whitten; Front row: Bobby Snodgrass, Ray Moore, Dennis Orner, Bob Duncan.

DELTA TEAM-Back row: Buddy Scott, Jerry Cline, Wayne Dollar, Forrest Wise; Front row: Mark Greathouse, Jan Forman, Jim Hendershot.

Mark Greathouse puts two up from in close for the Delta's.

BETA TEAM; Back Row: Jim Knight, Donald Webb, Lloyd Manning, Greg Rickey, Al Baysinger. Front Row: Claude Nicholas, Cecil Cook, Henry Morgan, Jim Tabers, Larry Knight.

Guard Dennis Orner hooks one in for the Alphas.

Al Baysinger, Beta forward, lays two in on a typical Beta fast-break.

```
Delta forward Jim Hendershot takes an all-important foul shot.
```

Delta forward Sandra Williams drives for the basket as Alpha guard Marla Moore defends.